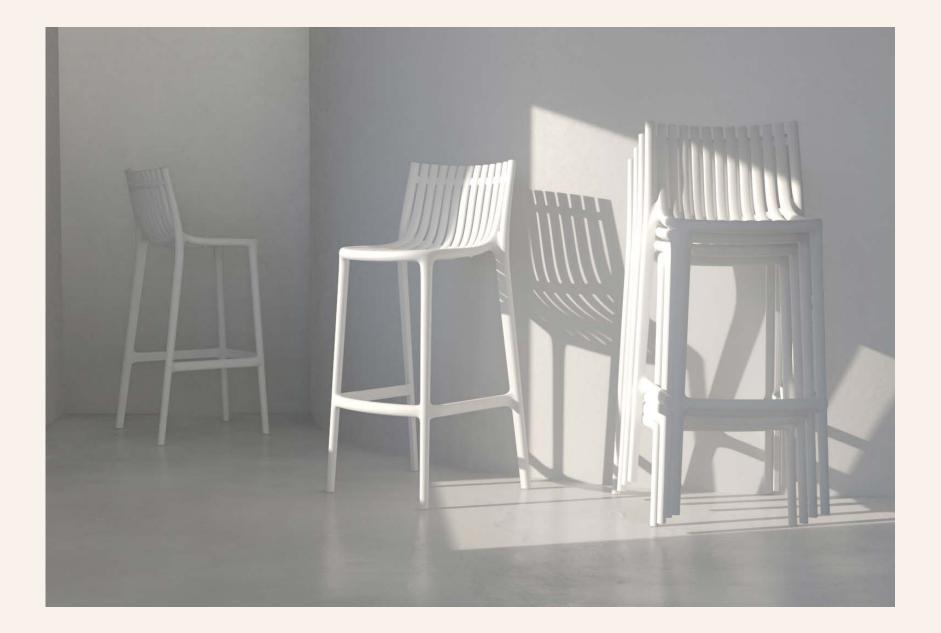

## Ibiza

The collection, created by Eugeni Quitllet, now has a new addition: the stool. A piece that follows the same design patterns as the other items in the collection.

15

#### Stool

Its designer describes the stool as something which enables us to see the world from a higher position and thus to observe our surroundings better. It also allows us to enjoy even more the views offered by the space in which this creation is located.