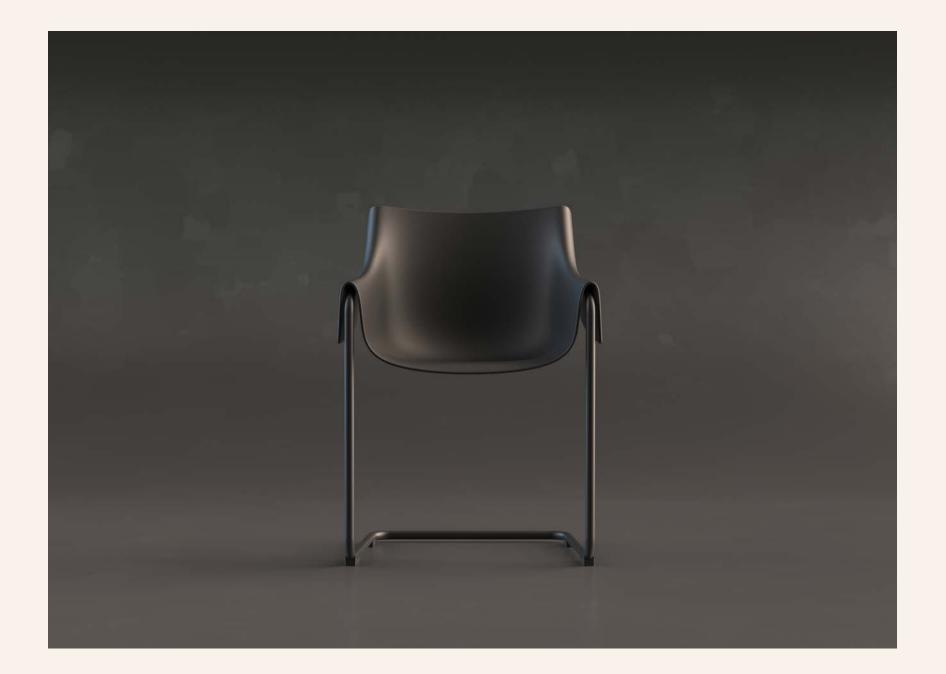

#### Manta

The versatile Manta chair adapts perfectly to any space, whether in a home, office or public setting. This is all possible thanks to an interchangeable design made up of seats and bases to create countless combinations.

# design and comfort

The curved shape of the polypropylene seat melds fluidly with the human body, like an object gently floating in the sea. The base can be personalized thanks to a wide range of materials, such as wood or metal, and wheels or a swivel feature can be added.

# resistance and This designer chair ca spaces. There are multand wheels.

This designer chair can be used in homes, offices and public spaces. There are multiple combinations: colors, wood, metal and wheels