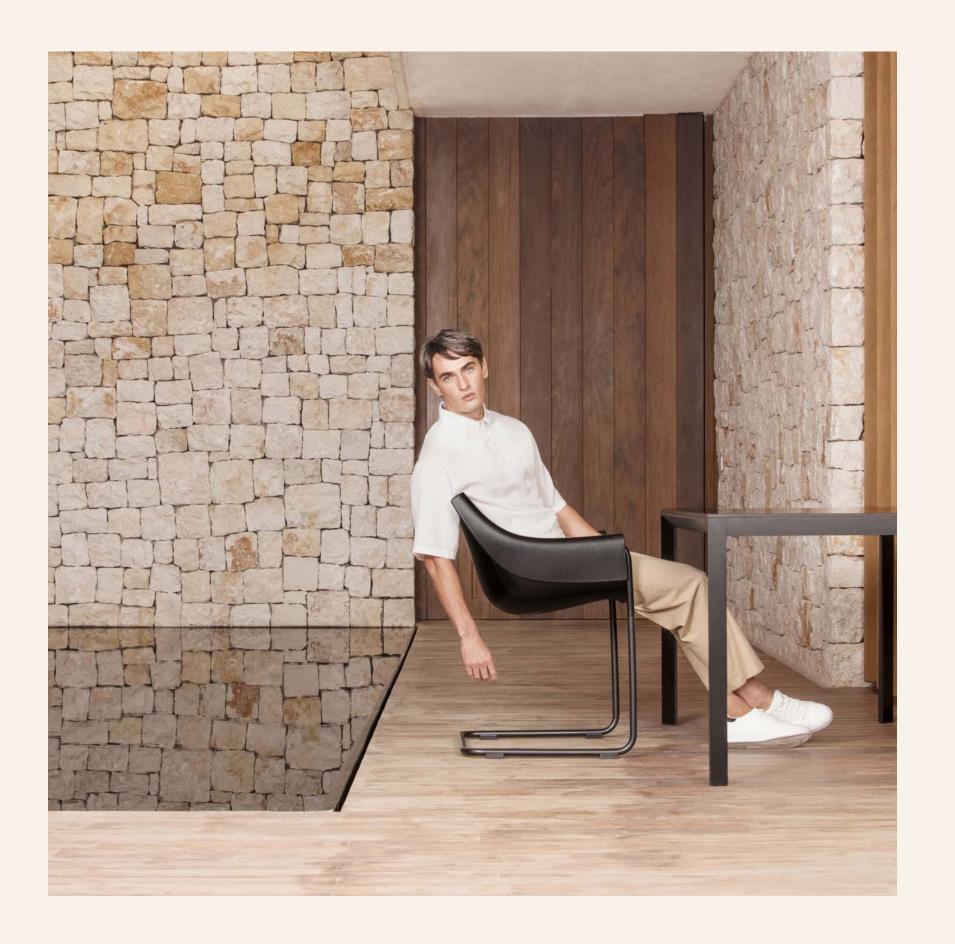

#### Manta

The versatile Manta chair adapts perfectly to any space, whether in a home, office or public setting. This is all possible thanks to an interchangeable design made up of seats and bases to create countless combinations.

# design and comfort

The curved shape of the polypropylene seat melds fluidly with the human body, like an object gently floating in the sea. The base can be personalized thanks to a wide range of materials, such as wood or metal, and wheels or a swivel feature can be added.

# resistance and This designer chair ca spaces. There are multand wheels.

This designer chair can be used in homes, offices and public spaces. There are multiple combinations: colors, wood, metal and wheels