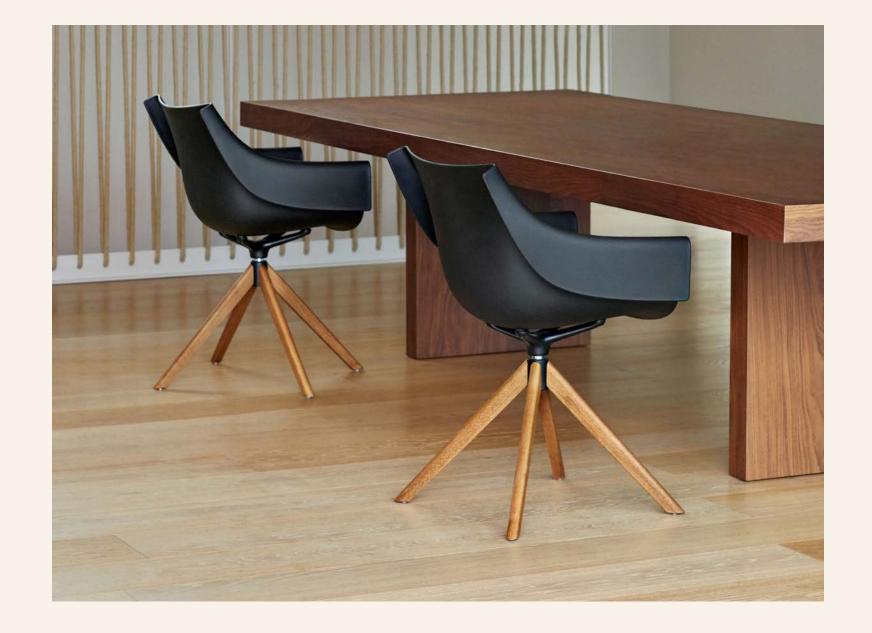

#### Manta

The versatile Manta chair adapts perfectly to any space, whether in a home, office or public setting. This is all possible thanks to an interchangeable design made up of seats and bases to create countless combinations.

# design and comfort

The curved shape of the polypropylene seat melds fluidly with the human body, like an object gently floating in the sea. The base can be personalized thanks to a wide range of materials, such as wood or metal, and wheels or a swivel feature can be added.

# resistance and This designer chair ca spaces. There are multand wheels.

This designer chair can be used in homes, offices and public spaces. There are multiple combinations: colors, wood, metal and wheels