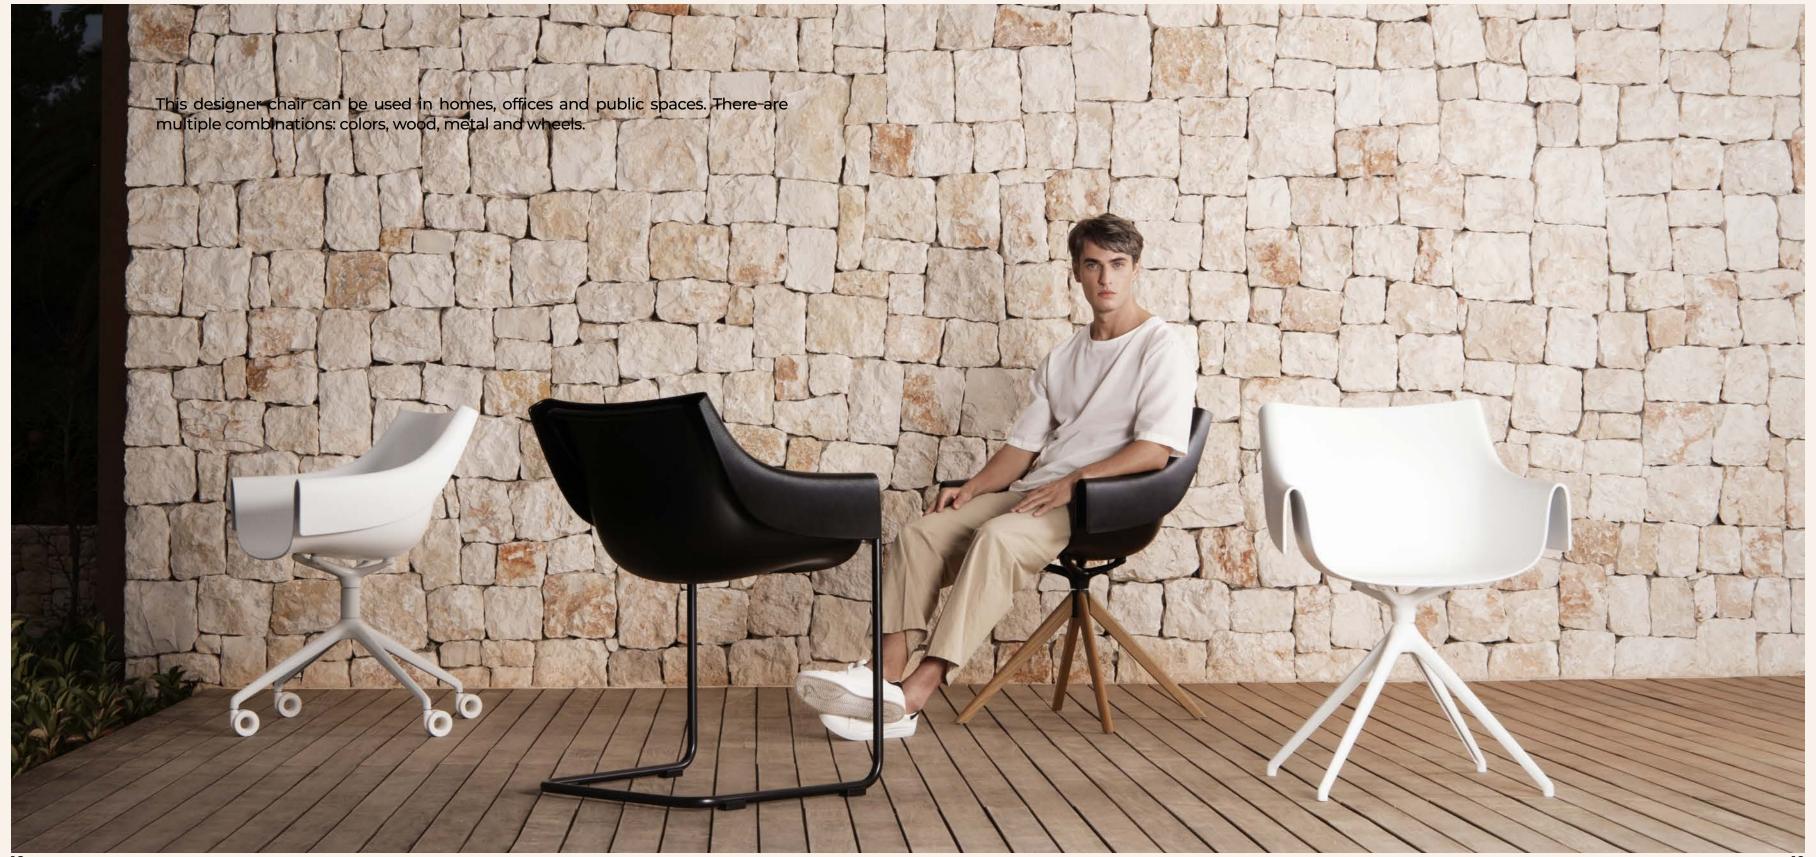

#### Manta

The versatile Manta chair adapts perfectly to any space, whether in a home, office or public setting. This is all possible thanks to an interchangeable design made up of seats and bases to create countless combinations.

# design and comfort

The curved shape of the polypropylene seat melds fluidly with the human body, like an object gently floating in the sea. The base can be personalized thanks to a wide range of materials, such as wood or metal, and wheels or a swivel feature can be added.

# resistance and This designer chair ca spaces. There are multand wheels.

This designer chair can be used in homes, offices and public spaces. There are multiple combinations: colors, wood, metal and wheels