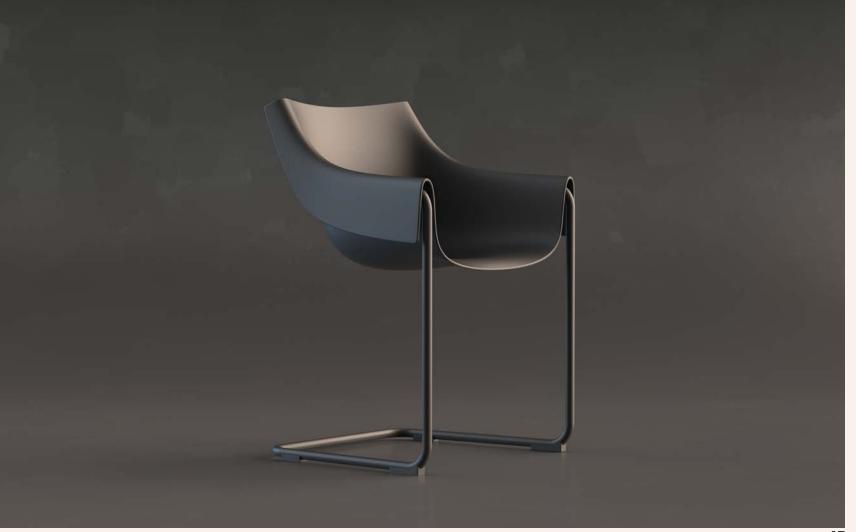

#### Manta

The versatile Manta chair adapts perfectly to any space, whether in a home, office or public setting. This is all possible thanks to an interchangeable design made up of seats and bases to create countless combinations.

# design and comfort

The curved shape of the polypropylene seat melds fluidly with the human body, like an object gently floating in the sea. The base can be personalized thanks to a wide range of materials, such as wood or metal, and wheels or a swivel feature can be added.

# resistance and This designer chair ca spaces. There are multand wheels.

This designer chair can be used in homes, offices and public spaces. There are multiple combinations: colors, wood, metal and wheels