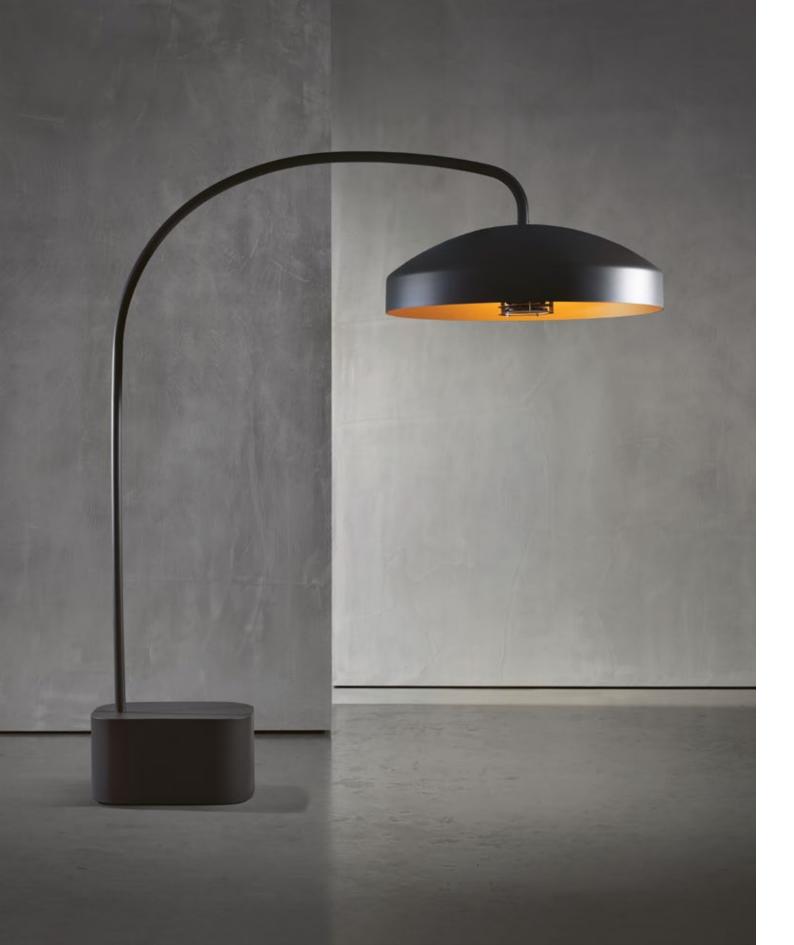

# DISC

Wanting to spend more time outdoors throughout the seasons requires solutions to enable that desire. The DISC heating and lighting system is an innovative design object that increases the comfort of outdoor living and extends the outdoor season. Powered by electricity, it is more efficient and more user-friendly than traditional gas-powered heaters. The elegant design of this future-proof solution allows it to blend harmoniously into its surroundings. The DISC is a collaboration that perfectly blends the design expertise of Studio Piet Boon with the technical innovators at Heatsail.

# CONCEPT

The DISC should be a daily life companion, functional, easy to use and a beautiful object that can harmoniously fit with other Piet Boon outdoor products. Studio Piet Boon defined the shapes of the three main components; the base, the bow and the hood, following a specific aesthetic ratio curve that is often reflect in the Piet Boon designs. Combining these aesthetic choices with the technical elements for optimal heating and lighting has resulted in a durable and functional design object that can be exposed to all kinds of weather.

### Dimensions

Hood diameter 100 cm

3' 3.4"

Hood height 32 cm 1' 0.6"

Base 63 x 47 x 32 cm

2' 0.8" x 1' 6.5" x 1' 0.6"