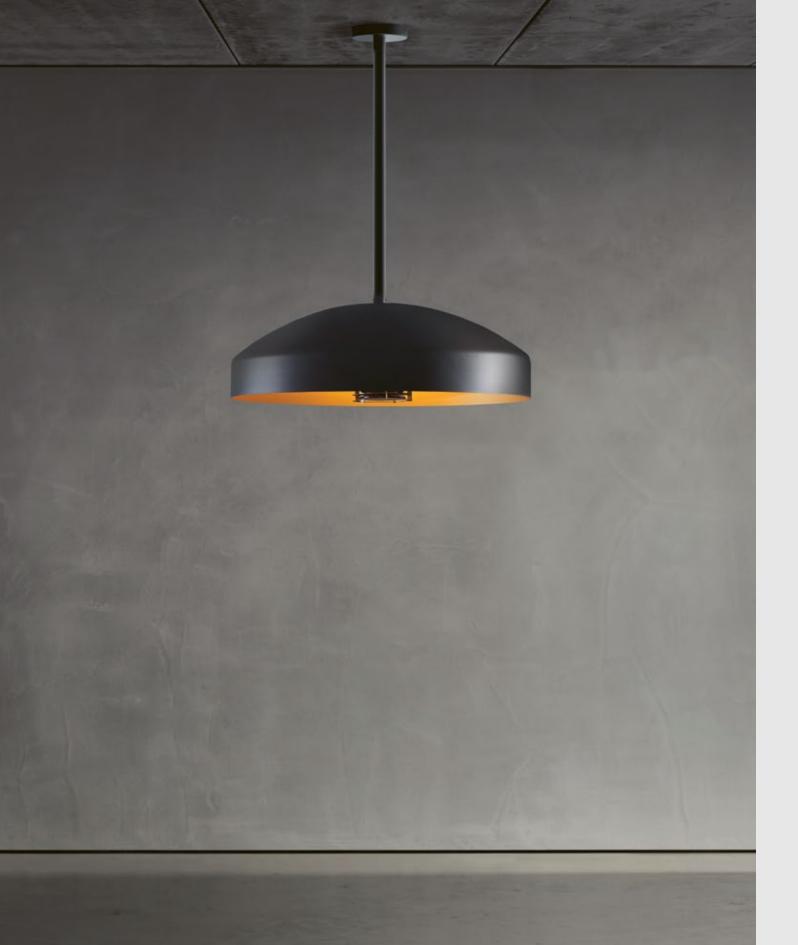

# DISC pendant

Dimensions

Width 100 cm

3' 3.4"

Hood height 32 cm 1' 0.6"

Height to ground 180 – 195 cm 5' 11" – 6' 5"

Ceiling height 242 - 337 cm

7' 11" - 11' 1"

Weight 17 kg

38 lb

### Technical specifications

Consumption 3.22 kWh
Heat 3100 Watt
Light 120 Watt

### Remote control

Independently controlled heat (two settings) and light.

### Colors

Colors are indicative.

DISC PENDANT

Extend your great moments