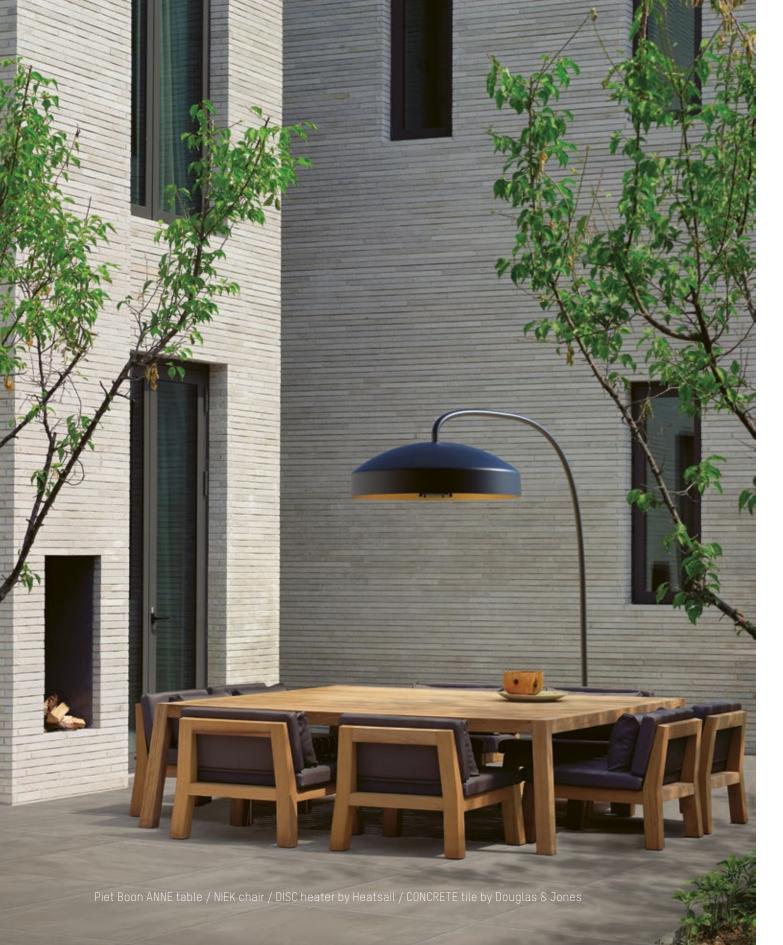

# DISC

Wanting to spend more time outdoors throughout the seasons requires solutions to enable that desire. The DISC heating and lighting system is an innovative design object that increases the comfort of outdoor living and extends the outdoor season. Powered by electricity, it is more efficient and more user-friendly than traditional gas-powered heaters. The elegant design of this future-proof solution allows it to blend harmoniously into its surroundings. The DISC is a collaboration that perfectly blends the design expertise of Studio Piet Boon with the technical innovators at Heatsail.

# CONCEPT

The DISC should be a daily life companion, functional, easy to use and a beautiful object that can harmoniously fit with other Piet Boon outdoor products. Studio Piet Boon defined the shapes of the three main components; the base, the bow and the hood, following a specific aesthetic ratio curve that is often reflect in the Piet Boon designs. Combining these aesthetic choices with the technical elements for optimal heating and lighting has resulted in a durable and functional design object that can be exposed to all kinds of weather.

### Reach & glow

Up to 5 meters reach. Comfortable warmth without red glow.