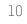

# CONCEPT

The DISC should be a daily life companion, functional, easy to use and a beautiful object that can harmoniously fit with other Piet Boon outdoor products. Studio Piet Boon defined the shapes of the three main components; the base, the bow and the hood, following a specific aesthetic ratio curve that is often reflect in the Piet Boon designs. Combining these aesthetic choices with the technical elements for optimal heating and lighting has resulted in a durable and functional design object that can be exposed to all kinds of weather.

### Dimensions

Hood diameter 100 cm

3' 3.4"

Hood height 32 cm 1' 0.6"

Base 63 x 47 x 32 cm

2' 0.8" x 1' 6.5" x 1' 0.6"

# DISC pendant

Dimensions

Width 100 cm

3' 3.4"

Hood height 32 cm 1' 0.6"

Height to ground 180 – 195 cm 5' 11" – 6' 5"

Ceiling height 242 - 337 cm

7' 11" - 11' 1"