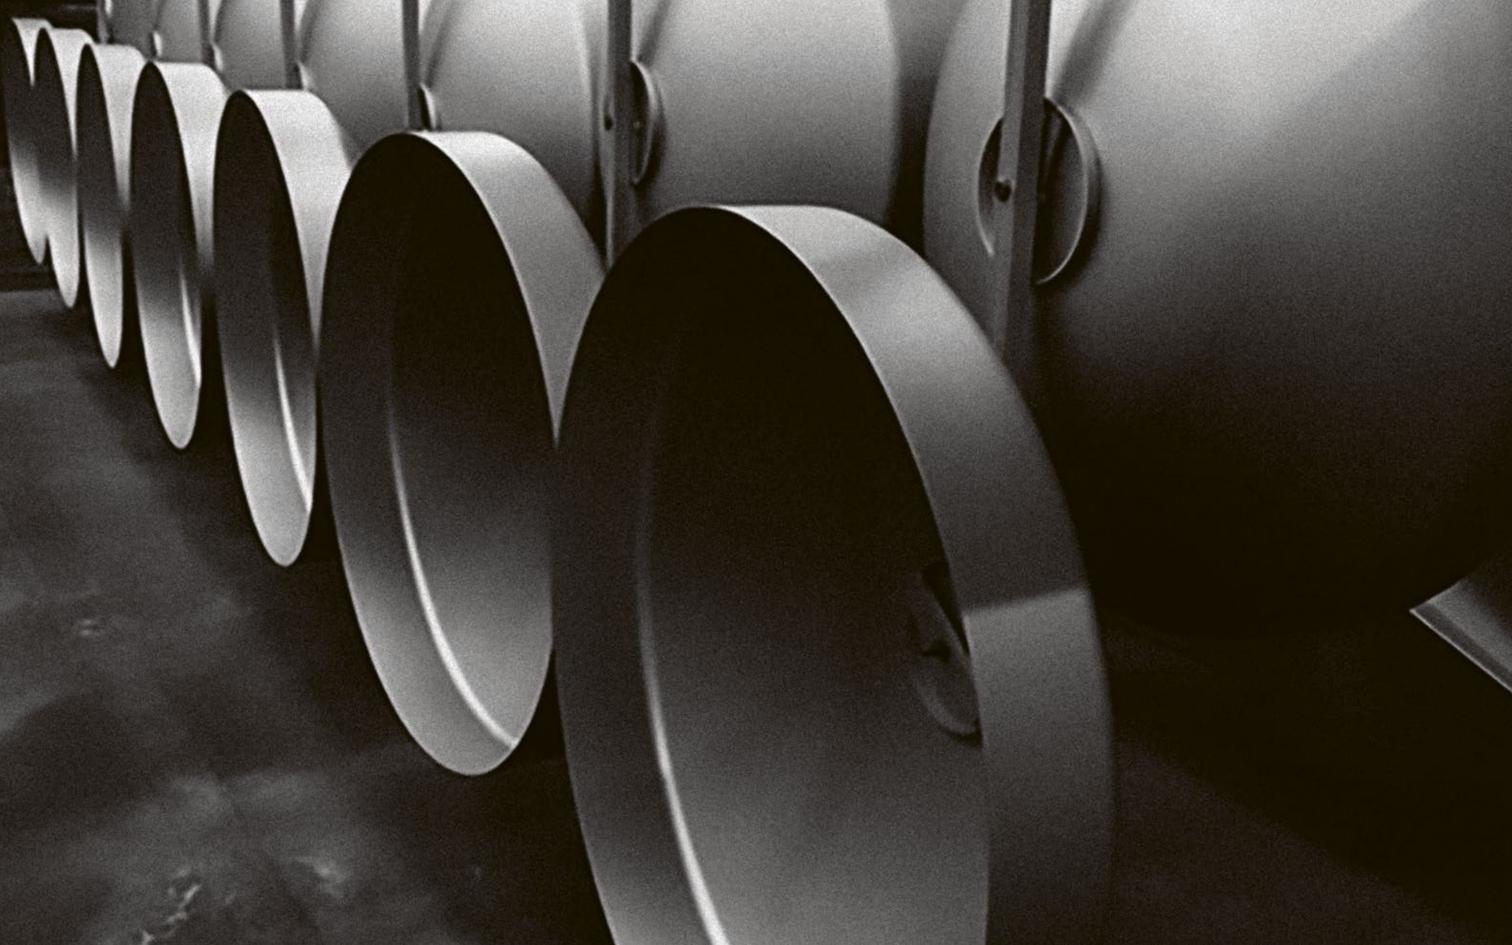

# CONCEPT

The DISC should be a daily life companion, functional, easy to use and a beautiful object that can harmoniously fit with other Piet Boon outdoor products. Studio Piet Boon defined the shapes of the three main components; the base, the bow and the hood, following a specific aesthetic ratio curve that is often reflect in the Piet Boon designs. Combining these aesthetic choices with the technical elements for optimal heating and lighting has resulted in a durable and functional design object that can be exposed to all kinds of weather.

### Patented design

The unique patented design makes the DISC PT an absolute eyecatcher, exuding luxury, elegance and exlusivity.