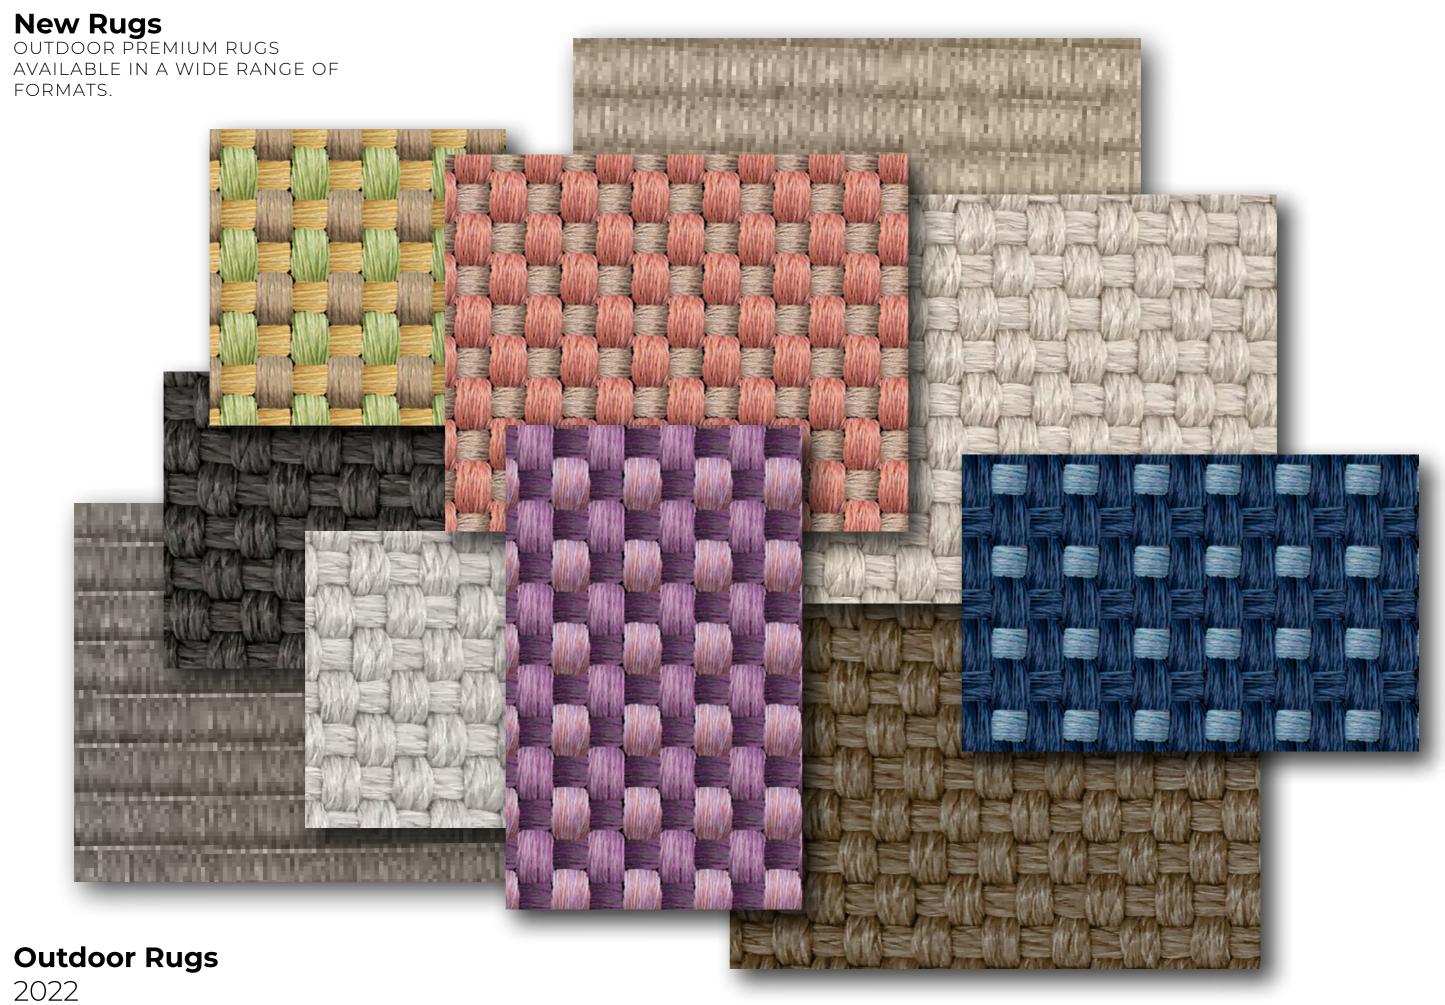

# More Sustainable. Vondom keeps innovating and developing new techniques to produce cutting-edge new products. The outcome of these efforts will come to life before the next season, with products full of consciousness, high-ended details & design. Our drive to make the future more sustainable Made-to-measure rugs created using plastic bottles recovered from the oceans.

|                      |          | RUG's TYPE |       |
|----------------------|----------|------------|-------|
|                      |          | 1          | 2     |
| STUDIO. Outdoor Rug. | _        |            |       |
|                      | Ø2m      | 62100      | 62150 |
|                      | Ø3m      | 62101      | -     |
|                      | 2,5x1,5m | 62102      | 62151 |
|                      | 3x2m     | 62103      | 62152 |
|                      | 3,5x2,5m | 62104      | -     |
|                      | 4x2m     | 62105      | 62153 |
|                      | 4x3m     | 62106      | -     |

#### PLEITA (2)

AVAILABLE FROM THE END OF APRIL AVAILABLE FROM THE END OF APRIL AVAILABLE FROM MARCH AVAILABLE FROM THE END OF APRIL Pleita 61106 Pleita 61105 Pleita 61102 Pleita 61103 Pleita 61107 Pleita 61101 Pleita 61108 Pleita 61104