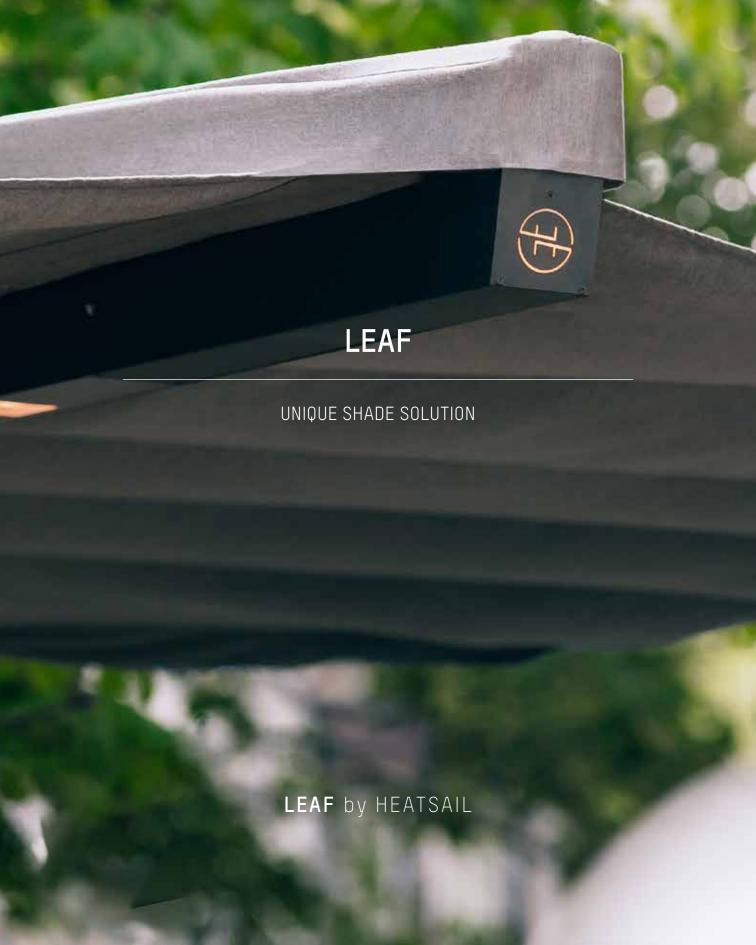

# LEAF

The outdoor room has a tranquility unlike any other. A comfortable, inviting space with fresh air and a scenic view. The essential element of the outdoor room, however, is shade. The number one reason people choose to avoid their outdoor room is lack of shelter from heat and rain.

Providing needed shade is what our LEAF does best - supplying protection from the elements, it heats, cools and enlights with undeniable style. The elegant LEAF-shaped design of this future-proof solution allows it to blend harmoniously into its surroundings.

### UNIQUE

The LEAF opens and closes with a touch of your finger, while your guests can stay underneath.

Worldwide patented.

Forgot to close it? No problem, when there is too much wind it senses the vibration and closes for you.