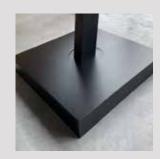

to have control on how and when? Use the smartphone app and you are the cooling master.



### **CONCEPT**

The LEAF should be a daily life companion, functional, easy to use and a beautiful object that can harmoniously fit with other outdoor products. Heatsail defined the shapes of the three main components; the base, the structure and the fabric. Combining these aesthetic choices with the technical elements for optimal cooling, heating and lighting has resulted in a durable and functional design object.

### Technical information

#### Base

Square 900x900x140mm - 400 KGS 360° Rotation with fixation pin

#### Open / Close

Electric Motor with safety features:

- Closes automatically when there is too much vibration
- Closes automatically when tilted
- Manual release pin when power out



#### Cooling / Misting

10 Misting nozzles with .10mm orifice High pressure pump 180W - 70bar -57dB Delivered with 25m tube dia 8mm Pump to be connected to water faucet

Controlled by smartphone app:
On/Off - Running time - Intermittent - Clock



#### Dimensions

Length 460 cm Width 360 cm Height 225 cm





#### Technical specifications

Heat 3000 Watt Light 94 Watt Misting 150 Watt

#### Touch panel functions

Open / Close Lights On/Off - Dim Heating 50% Heating 100% Misting

#### Frame Colours

Colours are indicative.







Snow

Mud

Midnight

#### Fabric colours

Colours are indicative.









Off-white

Canvas

Flanel

Black