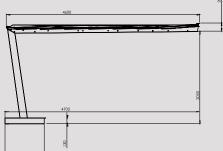

When open, you get a massive 4.6 by 3.6 meter surface. ...And of course you can rotate it by 360°.

**LEAF** by HEATSAIL

#### Dimensions

Length 460 cm Width 360 cm Height 225 cm