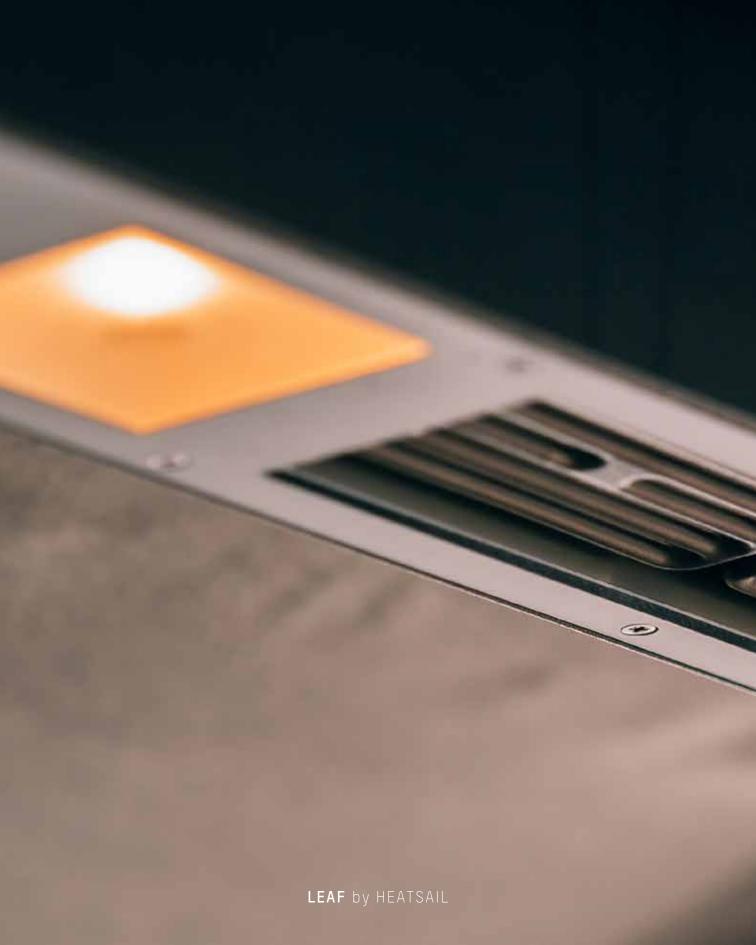

### **HEAT**

When it gets chilly just turn on the integrated heating. Discrete far-infrared heating elements give you the most pleasant warmth. They are also evenly distributed over the length of the LEAF, so everybody enjoys it. And of course you have different levels of heat.

#### Cooling / Misting

10 Misting nozzles with .10mm orifice High pressure pump 180W - 70bar -57dB Delivered with 25m tube dia 8mm Pump to be connected to water faucet

Controlled by smartphone app:
On/Off - Running time - Intermittent - Clock