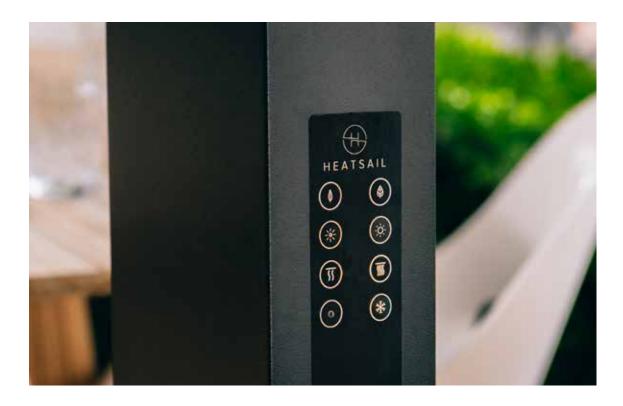

#### Touch panel functions

Open / Close Lights On/Off - Dim Heating 50% Heating 100% Misting