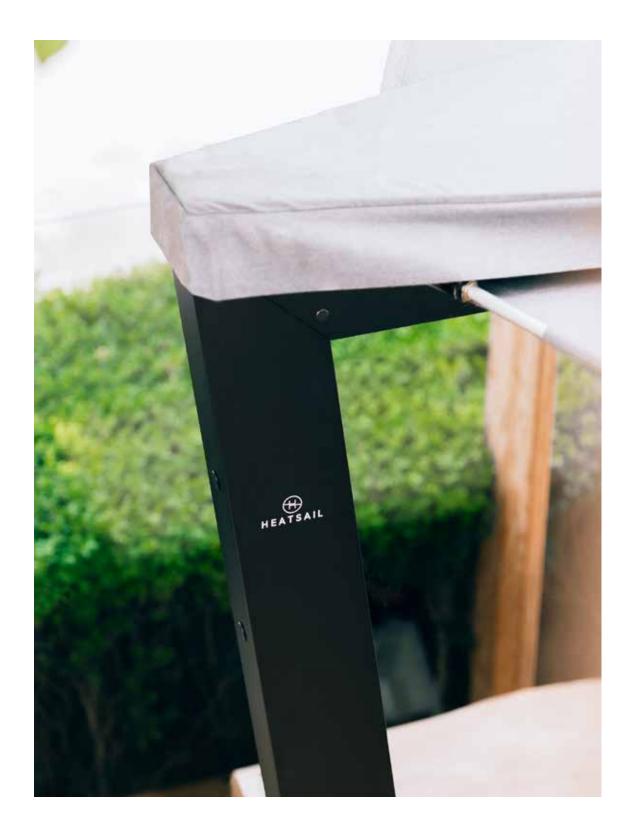

#### Base

Square 900x900x140mm - 400 KGS 360° Rotation with fixation pin

#### Dimensions

Length 460 cm Width 360 cm Height 225 cm