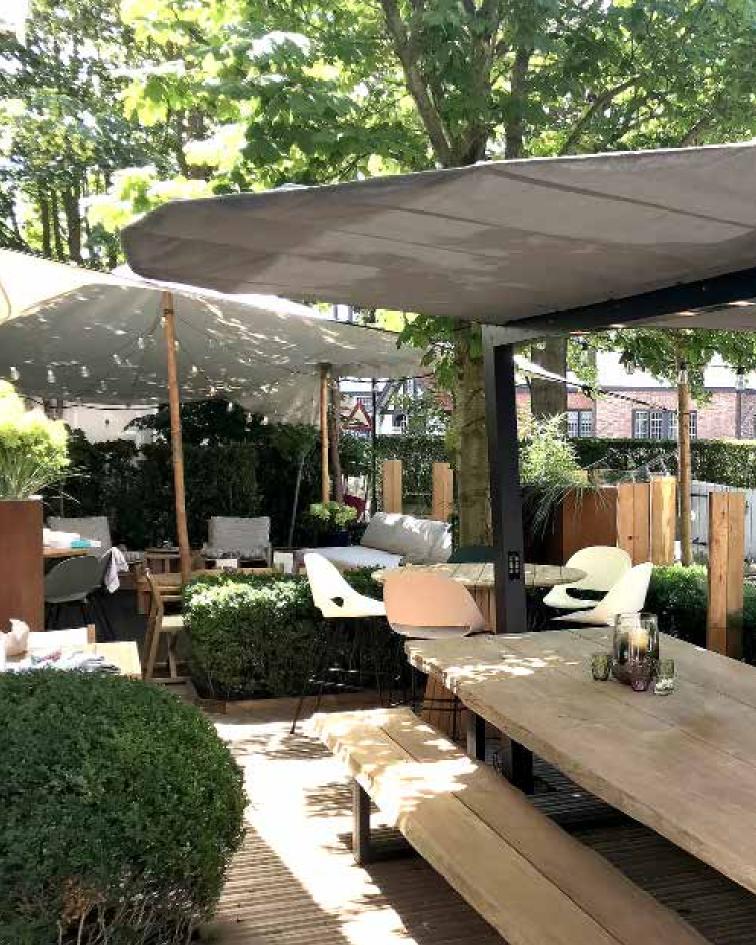

When open, you get a massive 4.6 by 3.6 meter surface. ...And of course you can rotate it by 360°.

**LEAF** by HEATSAIL

### **CONCEPT**

The LEAF should be a daily life companion, functional, easy to use and a beautiful object that can harmoniously fit with other outdoor products. Heatsail defined the shapes of the three main components; the base, the structure and the fabric. Combining these aesthetic choices with the technical elements for optimal cooling, heating and lighting has resulted in a durable and functional design object.