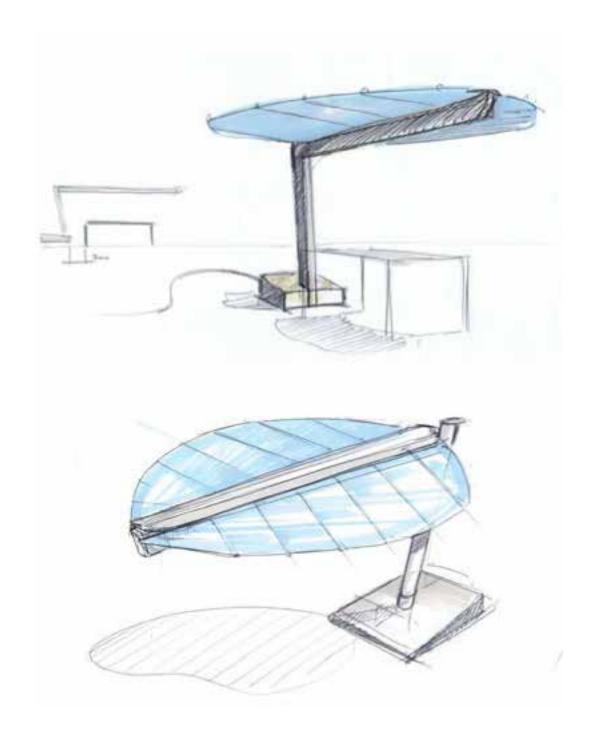

### **CONCEPT**

The LEAF should be a daily life companion, functional, easy to use and a beautiful object that can harmoniously fit with other outdoor products. Heatsail defined the shapes of the three main components; the base, the structure and the fabric. Combining these aesthetic choices with the technical elements for optimal cooling, heating and lighting has resulted in a durable and functional design object.

#### Base

Square 900x900x140mm - 400 KGS 360° Rotation with fixation pin

#### Dimensions

Length 460 cm Width 360 cm Height 225 cm