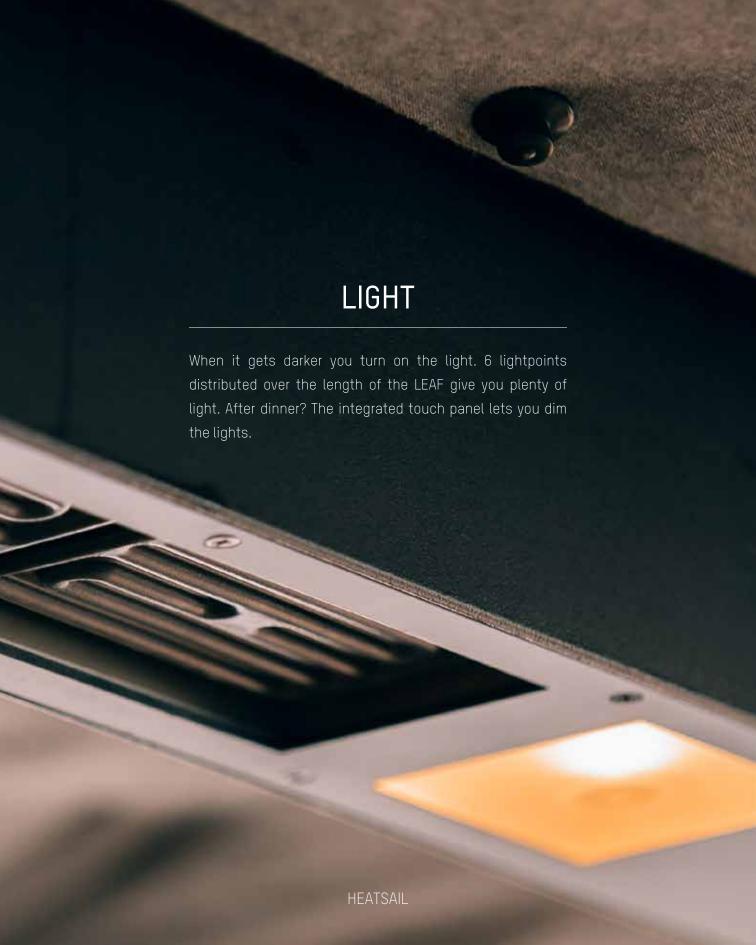

### **HEAT**

When it gets chilly just turn on the integrated heating. Discrete far-infrared heating elements give you the most pleasant warmth. They are also evenly distributed over the length of the LEAF, so everybody enjoys it. And of course you have different levels of heat.