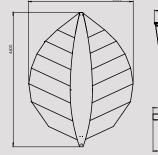

When open, you get a massive 4.6 by 3.6 meter surface. ...And of course you can rotate it by 360°.

**LEAF** by HEATSAIL

#### Dimensions

Length 460 cm Width 360 cm Height 225 cm