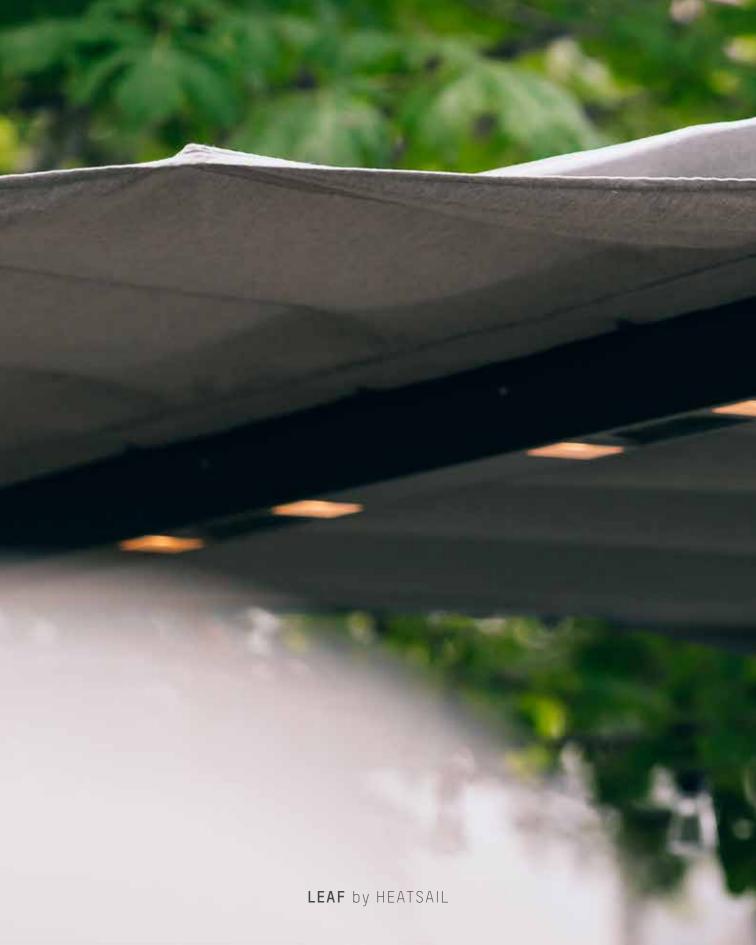

# LEAF

The outdoor room has a tranquility unlike any other. A comfortable, inviting space with fresh air and a scenic view. The essential element of the outdoor room, however, is shade. The number one reason people choose to avoid their outdoor room is lack of shelter from heat and rain.

Providing needed shade is what our LEAF does best - supplying protection from the elements, it heats, cools and enlights with undeniable style. The elegant LEAF-shaped design of this future-proof solution allows it to blend harmoniously into its surroundings.

When open, you get a massive 4.6 by 3.6 meter surface. ...And of course you can rotate it by 360°.

**LEAF** by HEATSAIL