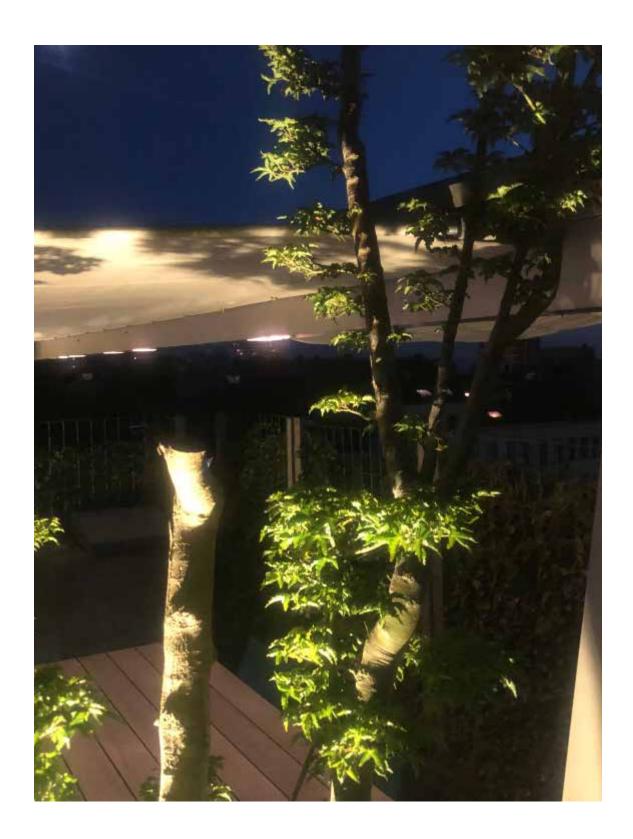

No better background scenery for a nice long conversation than a sultry summer night.

Why don't we just make it a little warmer and lighter outside, so those summer nights can last forever...

Or maybe we can make it cooler?

### **HEAT**

When it gets chilly just turn on the integrated heating. Discrete far-infrared heating elements give you the most pleasant warmth. They are also evenly distributed over the length of the LEAF, so everybody enjoys it. And of course you have different levels of heat.