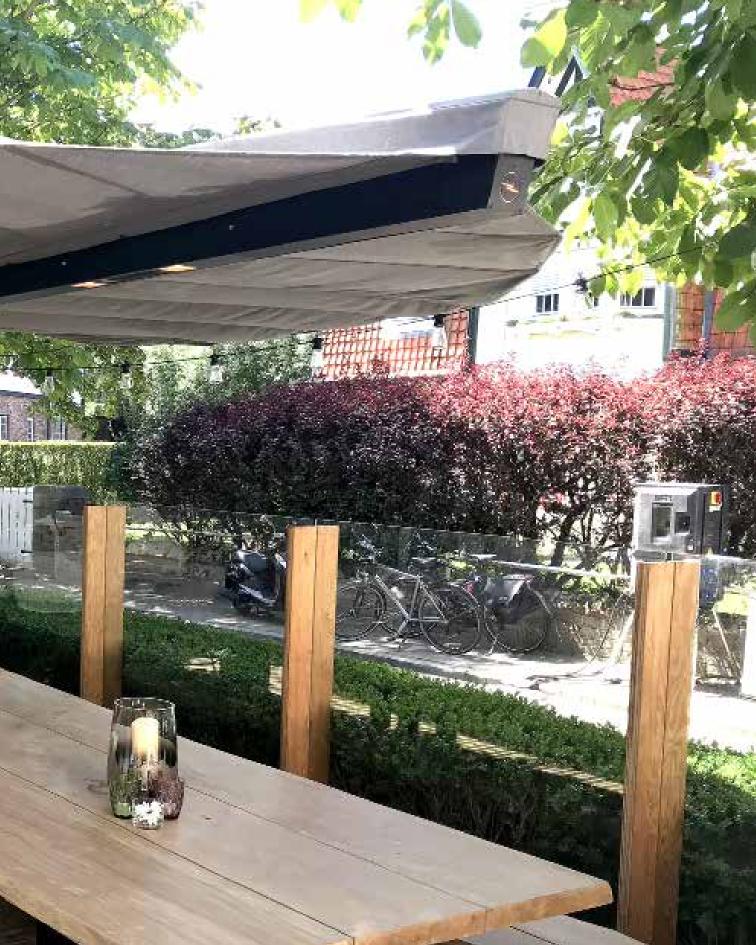

### **HEAT**

When it gets chilly just turn on the integrated heating. Discrete far-infrared heating elements give you the most pleasant warmth. They are also evenly distributed over the length of the LEAF, so everybody enjoys it. And of course you have different levels of heat.

## COOL

When it gets really too hot switch on the misting. Integrated channels on both sides of the LEAF create a fine mist. A combination of very small orifices and high pressure lets water evaporate in the air before it makes your hair frizz. It cools the surrounding air up to 15°C. Want to have control on how and when? Use the smartphone app and you are the cooling master.