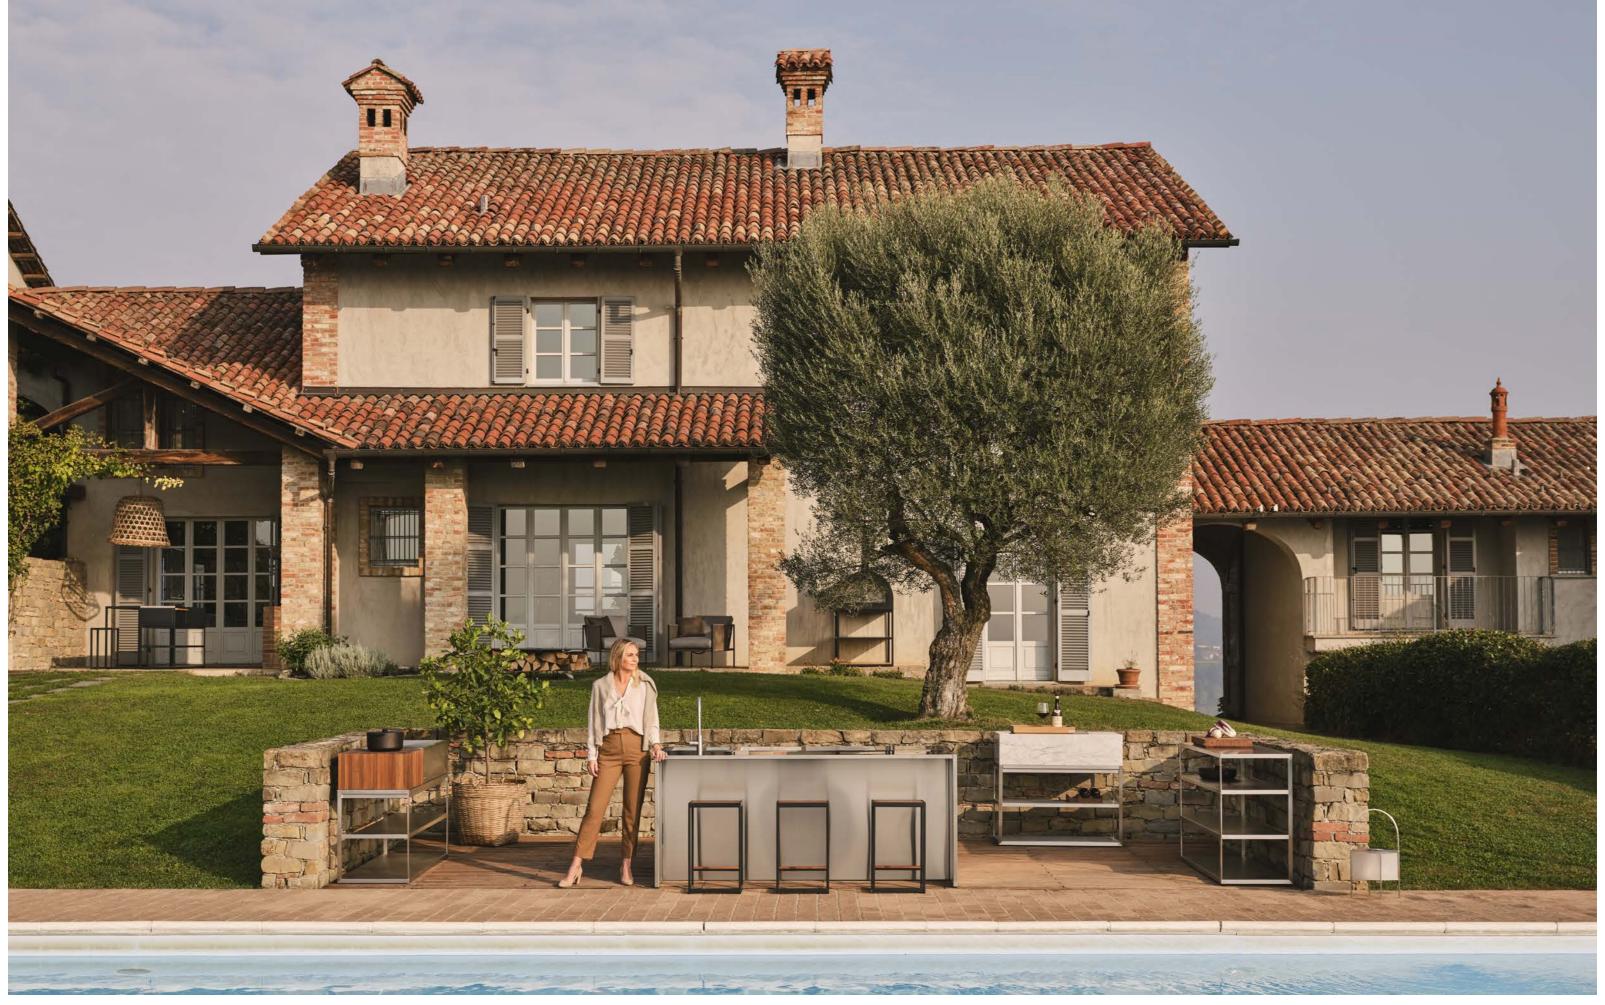

Open Kitchen comes with unlimited possibilities, opening up for personal choices and preferences. Inspired by our renowned Kitchen Island, it is a modular system that allows our customers to arrange their

selection of kitchen modules in an open unit. The open unit, which comes in three different sizes and can hold up to three modules, is designed to create a versatile outdoor kitchen in perfect balance.