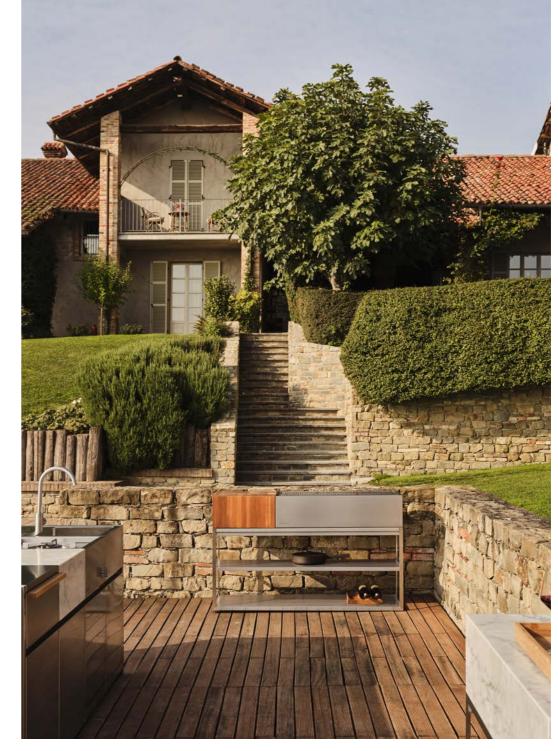

Open Kitchen comes with unlimited possibilities, opening up for personal choices and preferences. Inspired by our renowned Kitchen Island, it is a modular system that allows our customers to arrange their

selection of kitchen modules in an open unit. The open unit, which comes in three different sizes and can hold up to three modules, is designed to create a versatile outdoor kitchen in perfect balance.