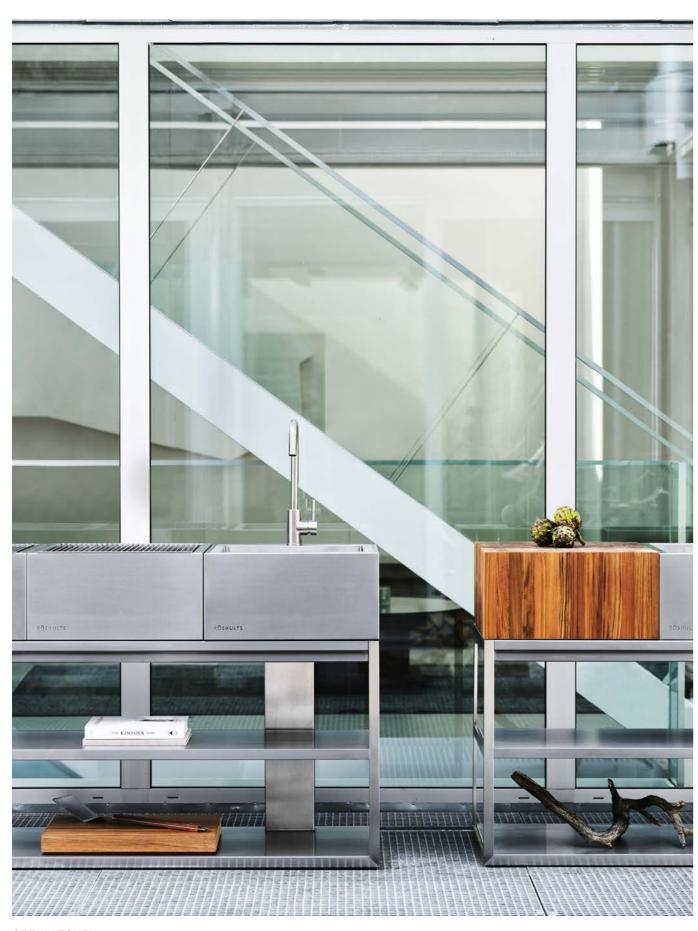

### OPEN KITCHEN

Combine modules with open units.

OPEN KITCHEN

OPEN KITCHEN

42

### KITCHEN ISLAND

Combine modules with an island unit.

KITCHEN ISLAND

KITCHEN ISLAND

KITCHEN ISLAND

OPEN KITCHEN / WOOD OVEN

WOOD OVEN

GARDEN ANTIBES