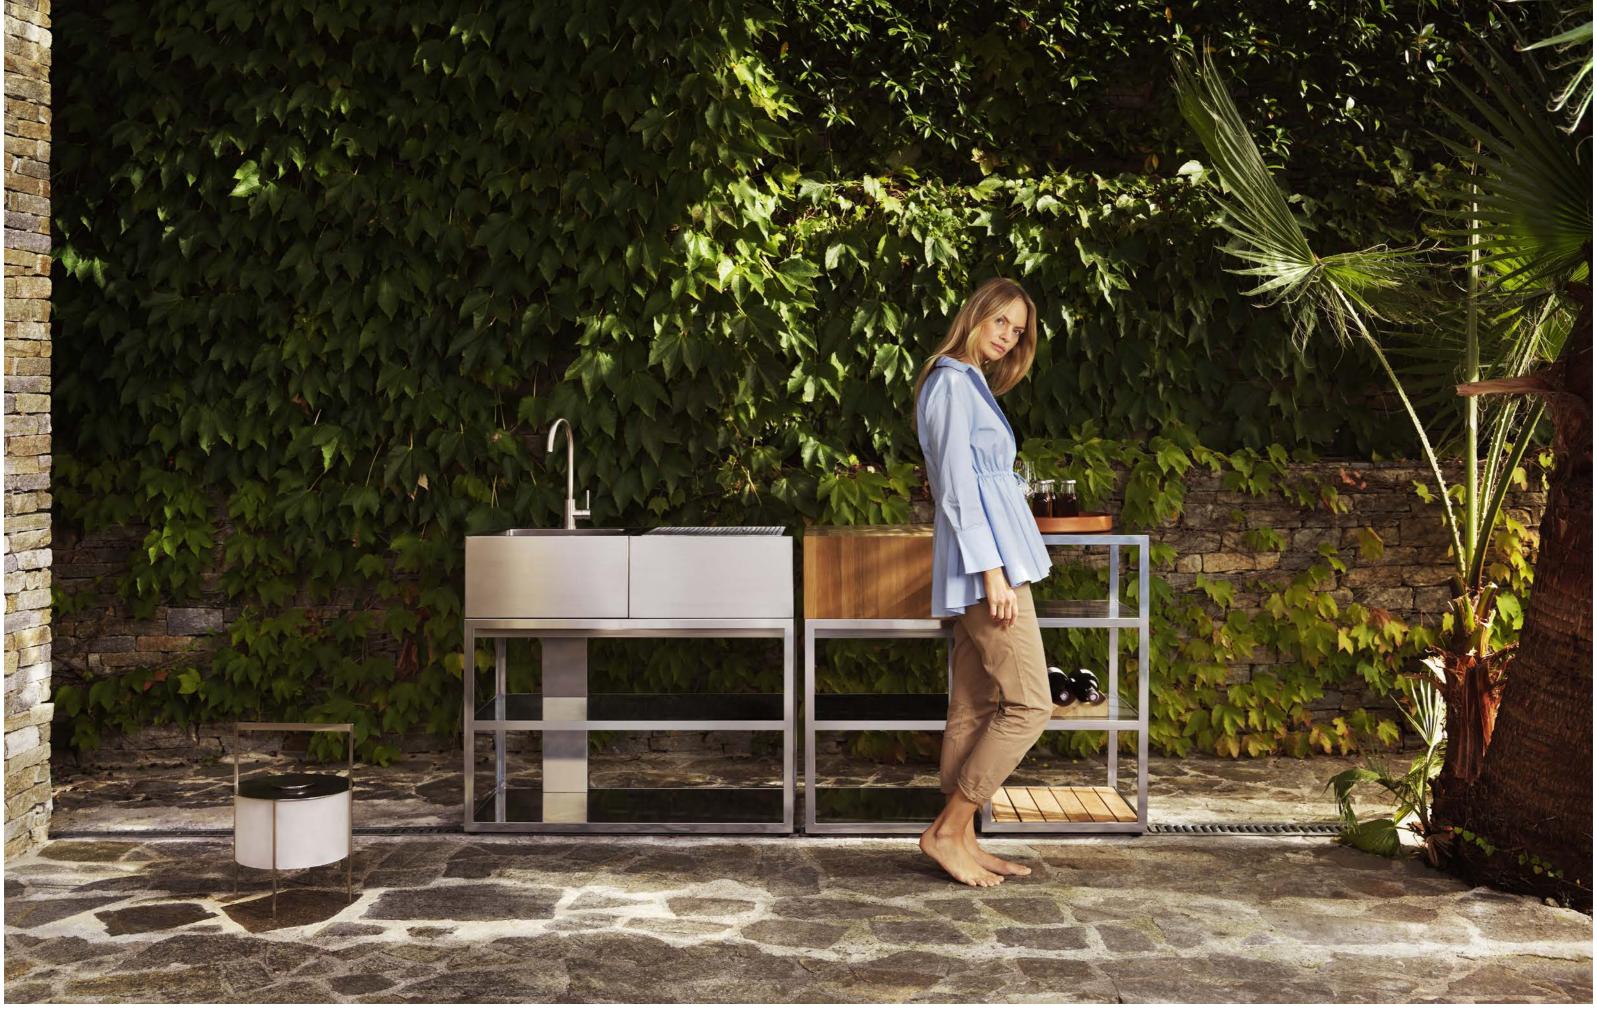

Open Kitchen comes with unlimited possibilities, opening up for personal choices and preferences. Inspired by our renowned Kitchen Island, it is a modular system that allows our customers to arrange their

selection of kitchen modules in an open unit. The open unit, which comes in three different sizes and can hold up to three modules, is designed to create a versatile outdoor kitchen in perfect balance.