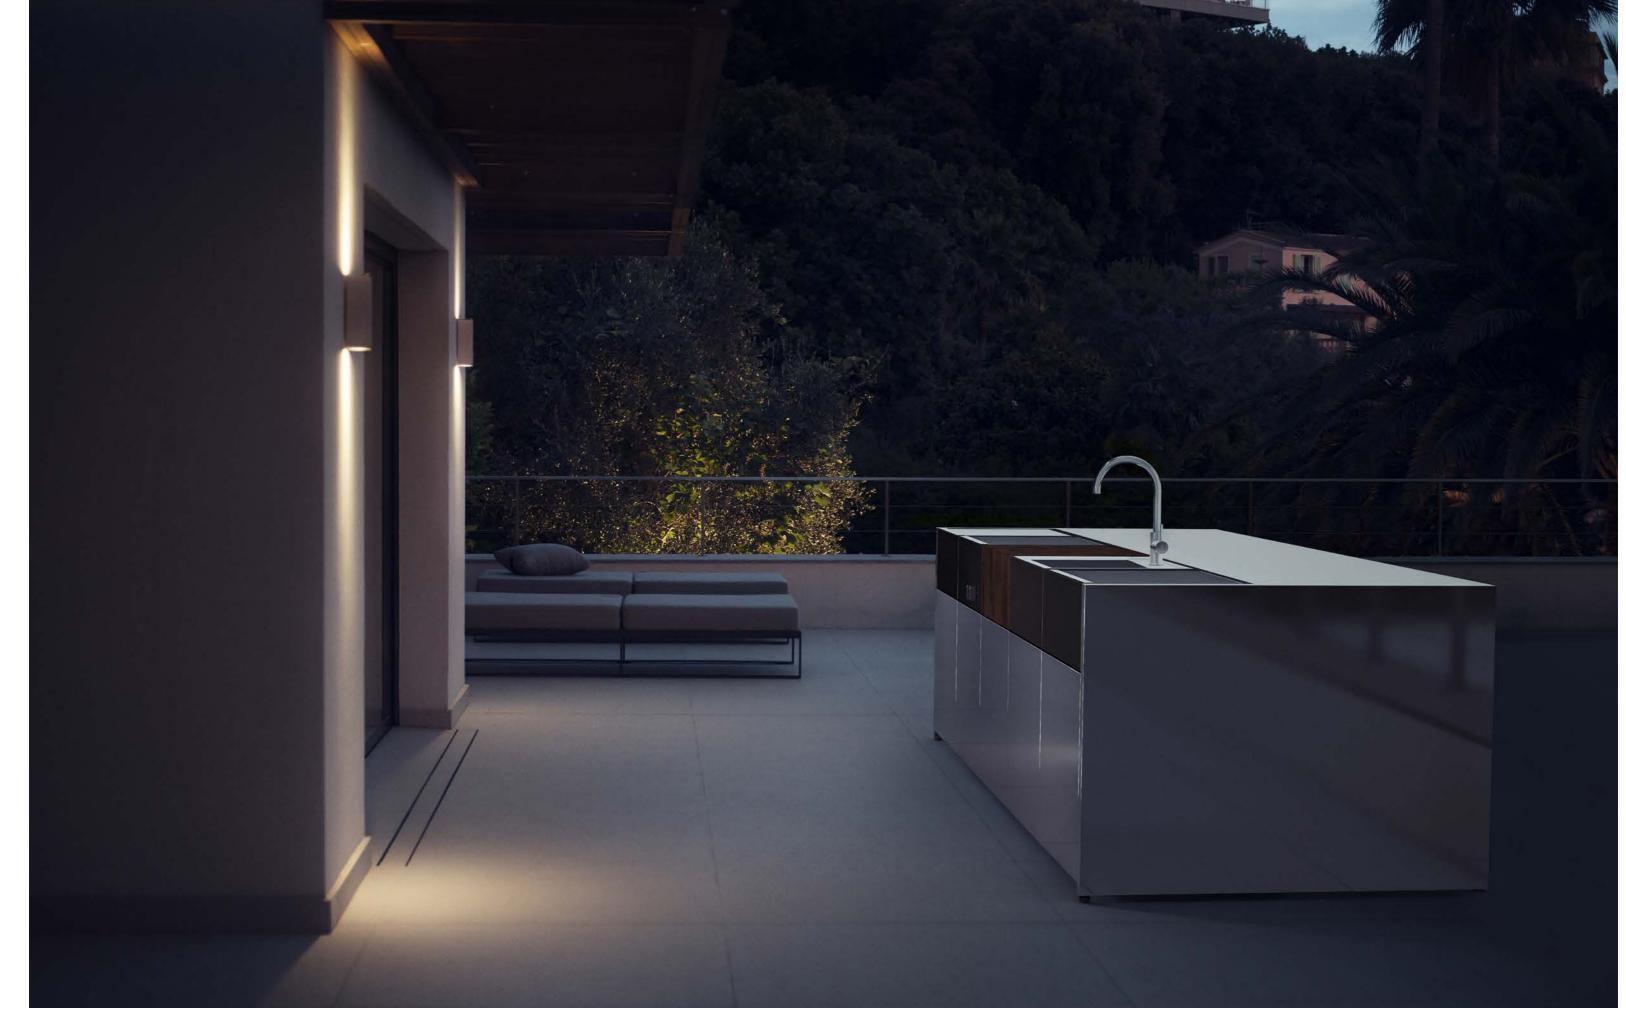

Open Kitchen comes with unlimited possibilities, opening up for personal choices and preferences. Inspired by our renowned Kitchen Island, it is a modular system that allows our customers to arrange their

selection of kitchen modules in an open unit. The open unit, which comes in three different sizes and can hold up to three modules, is designed to create a versatile outdoor kitchen in perfect balance.