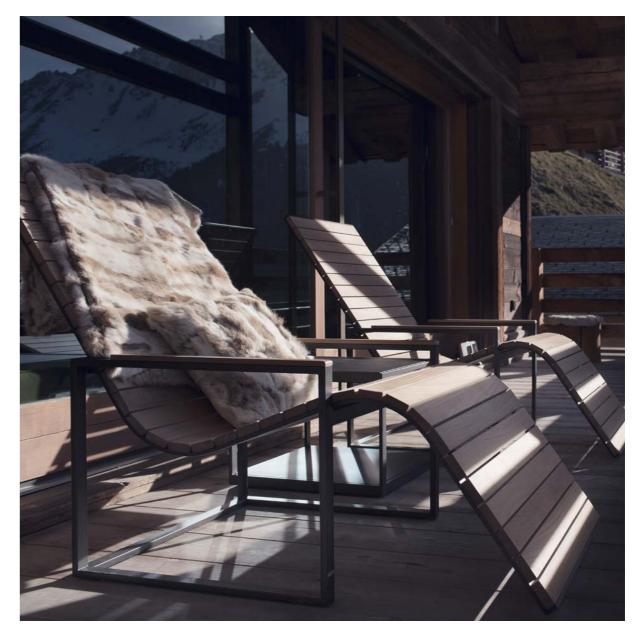

## MOORE CHAIR AND SOFA SYSTEM

With your personal selection of modules, we build an outdoor lounge perfectly suited to your preferences.

GARDEN ANTIBES CHAIR

## GARDEN ANTIBES CHAIR

A classic chair, made for ultimate comfort and elegance.

GARDEN LANTERN / GARDEN ANTIBES CHAIR

GARDEN LOUNGER / GARDEN EASY DAYBED

GARDEN SHOWER

GARDEN BISTRO TABLE 10

GARDEN EASY

GARDEN TROLLEY