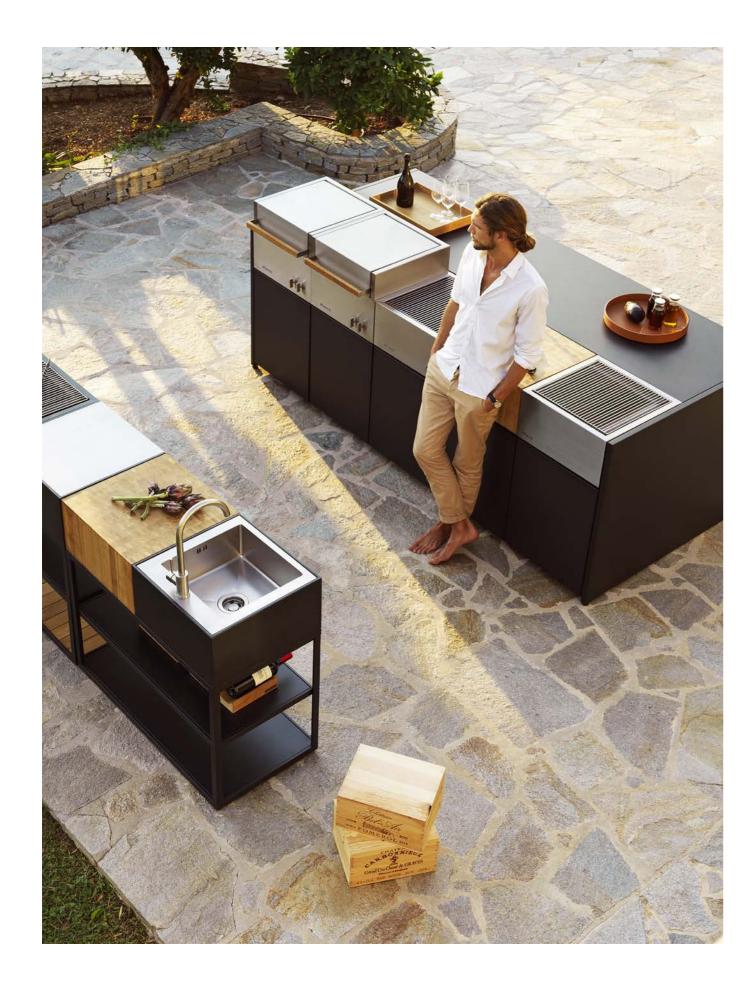

Open Kitchen comes with unlimited possibilities, opening up for personal choices and preferences. Inspired by our renowned Kitchen Island, it is a modular system that allows our customers to arrange their

selection of kitchen modules in an open unit. The open unit, which comes in three different sizes and can hold up to three modules, is designed to create a versatile outdoor kitchen in perfect balance.