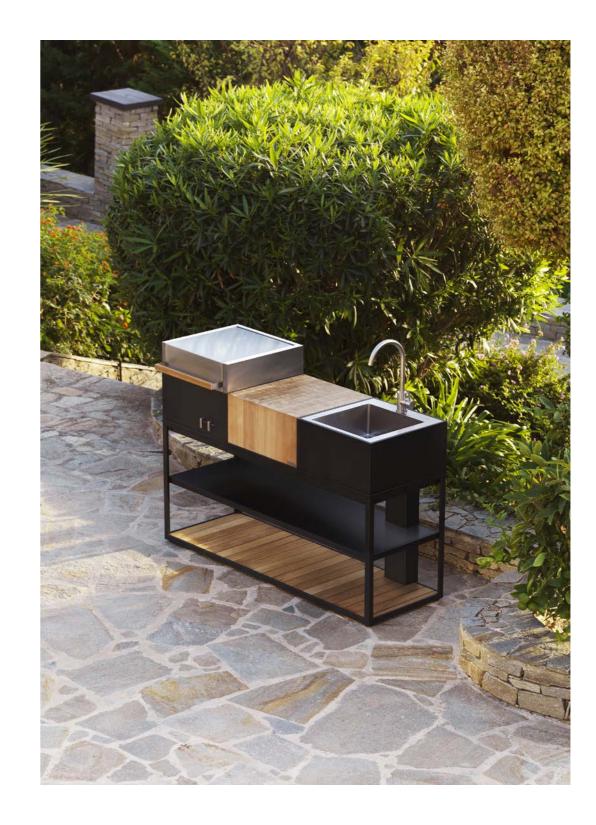

Welcome.

ROSHULTS.COM

KITCHEN ISLAND / OPEN KITCHEN

OPEN KITCHEN

KITCHEN ISLAND / OPEN KITCHEN

CUTTING BOARD

BRAZIER

Open Kitchen comes with unlimited possibilities, opening up for personal choices and preferences. Inspired by our renowned Kitchen Island, it is a modular system that allows our customers to arrange their

selection of kitchen modules in an open unit. The open unit, which comes in three different sizes and can hold up to three modules, is designed to create a versatile outdoor kitchen in perfect balance.