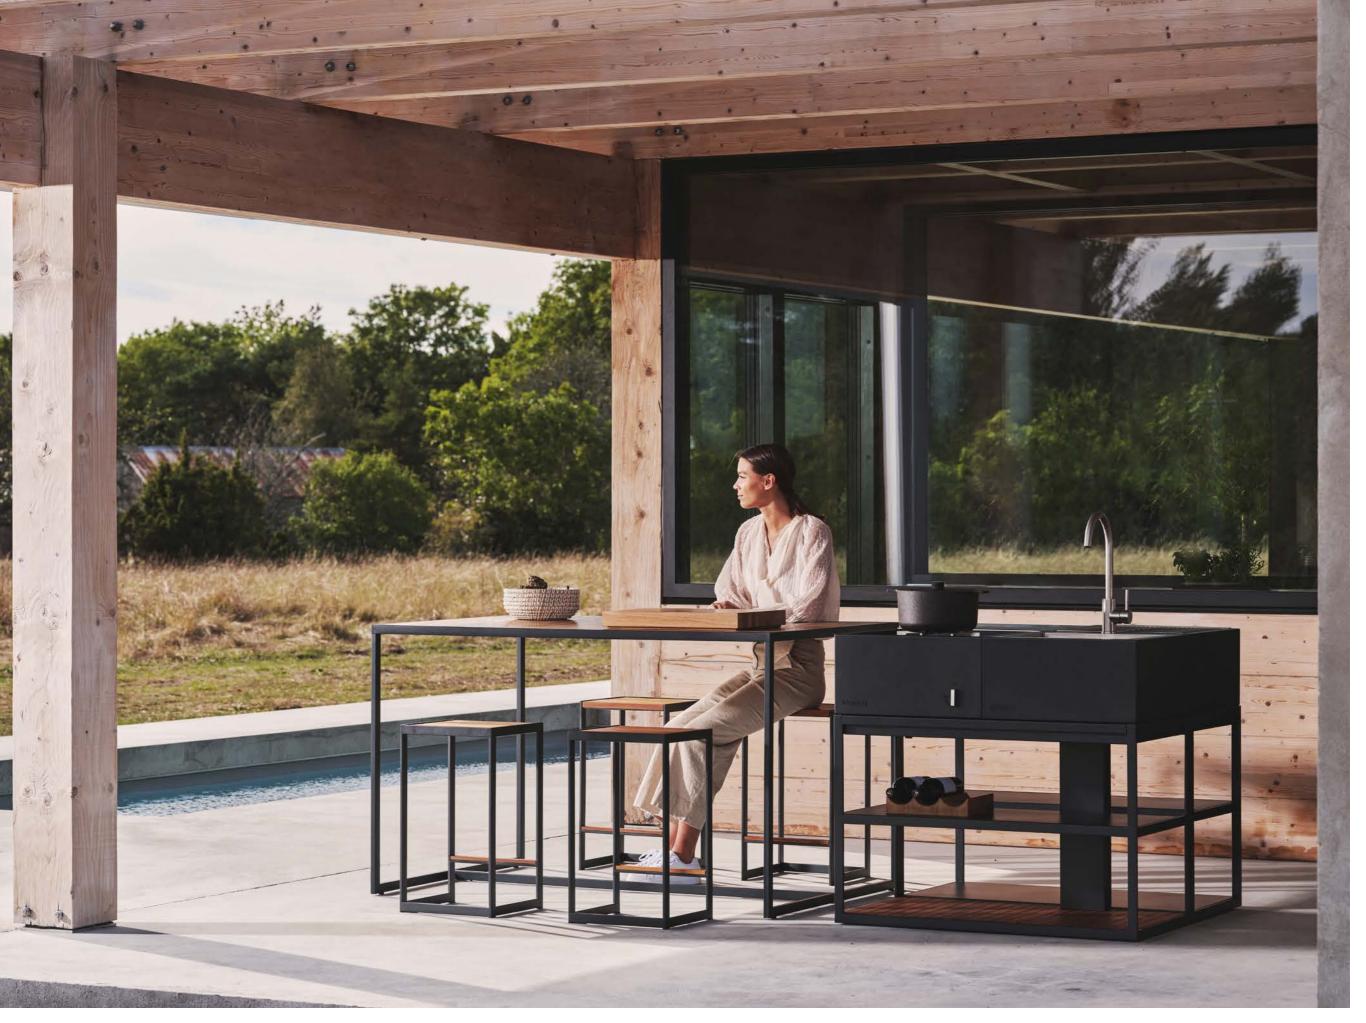

Open Kitchen comes with unlimited possibilities, opening up for personal choices and preferences. Inspired by our renowned Kitchen Island, it is a modular system that allows our customers to arrange their

selection of kitchen modules in an open unit. The open unit, which comes in three different sizes and can hold up to three modules, is designed to create a versatile outdoor kitchen in perfect balance.

#### KITCHEN MODULES

For Open Kitchen and Kitchen Island.

OPEN KITCHEN

### OPEN KITCHEN

Combine modules with open units.

OPEN KITCHEN

OPEN KITCHEN

42