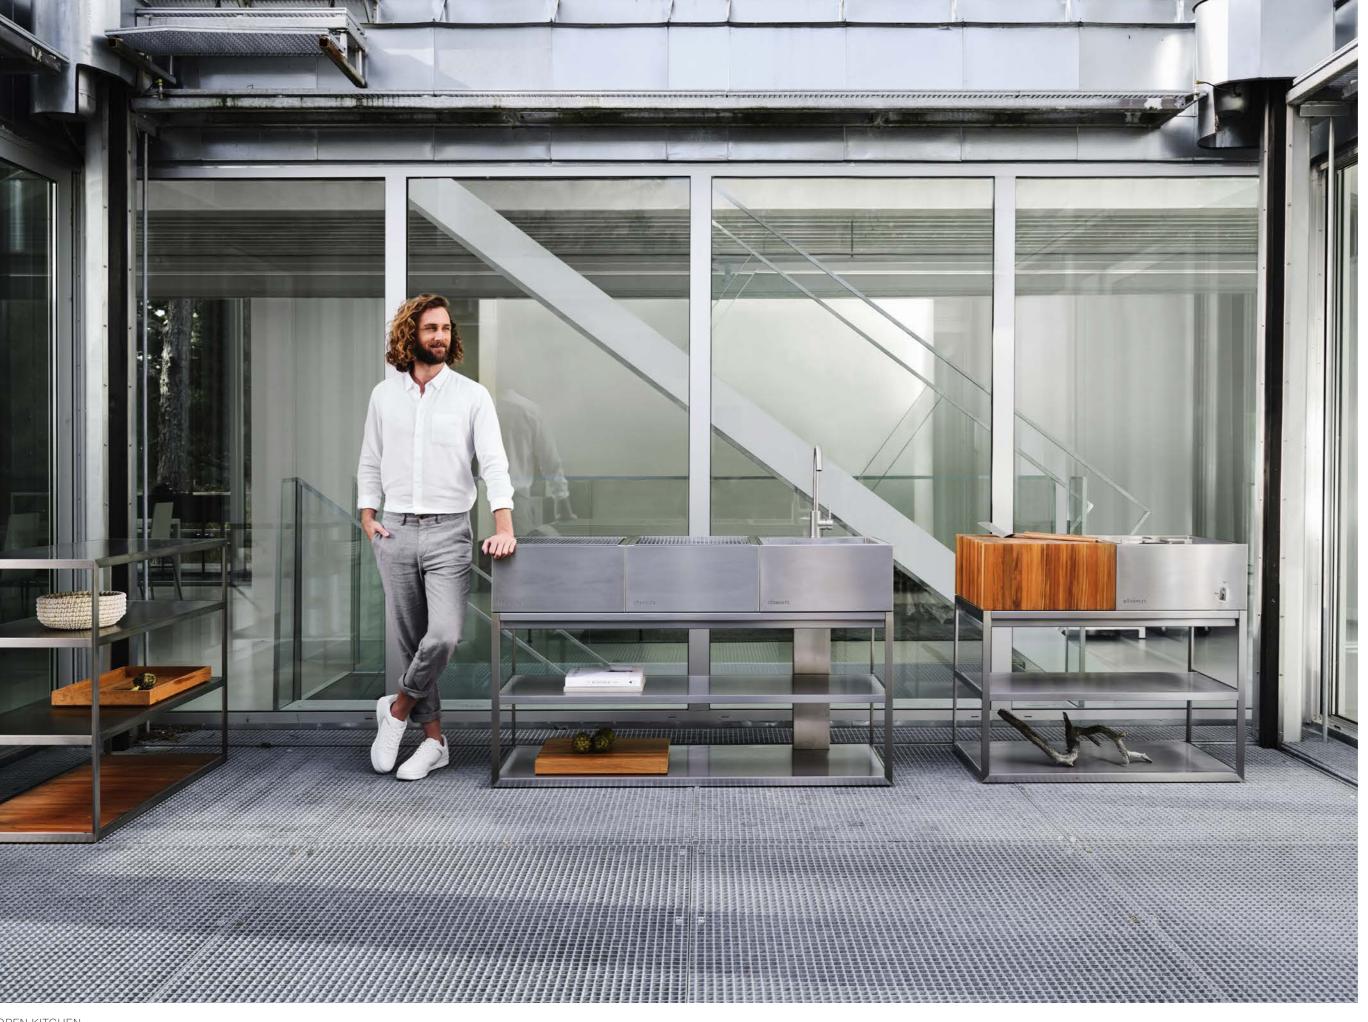

Open Kitchen comes with unlimited possibilities, opening up for personal choices and preferences. Inspired by our renowned Kitchen Island, it is a modular system that allows our customers to arrange their

selection of kitchen modules in an open unit. The open unit, which comes in three different sizes and can hold up to three modules, is designed to create a versatile outdoor kitchen in perfect balance.

Let's celebrate life and enjoy our time together fully, indoors as well as outdoors.

OPEN KITCHEN / OPEN BISTRO

OPEN KITCHEN / OPEN BISTRO