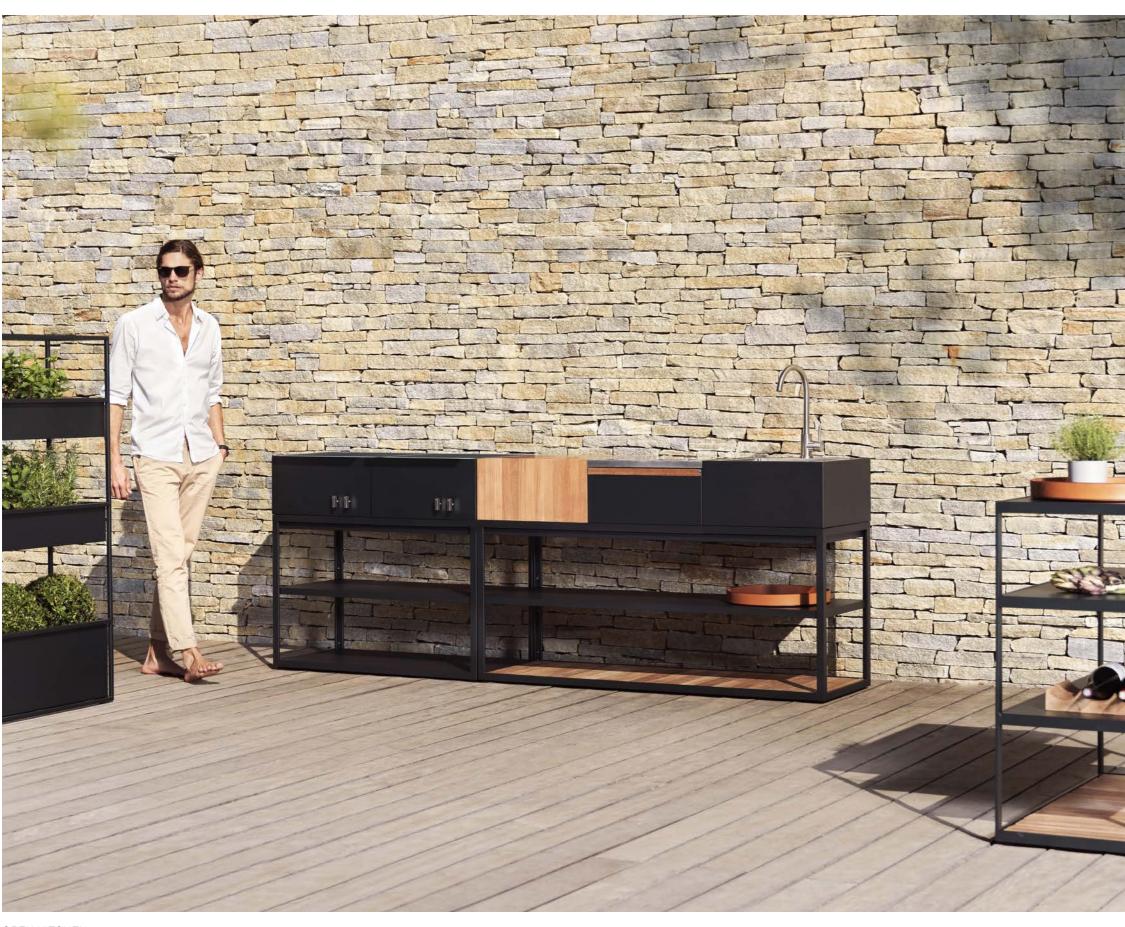

Open Kitchen comes with unlimited possibilities, opening up for personal choices and preferences. Inspired by our renowned Kitchen Island, it is a modular system that allows our customers to arrange their

selection of kitchen modules in an open unit. The open unit, which comes in three different sizes and can hold up to three modules, is designed to create a versatile outdoor kitchen in perfect balance.