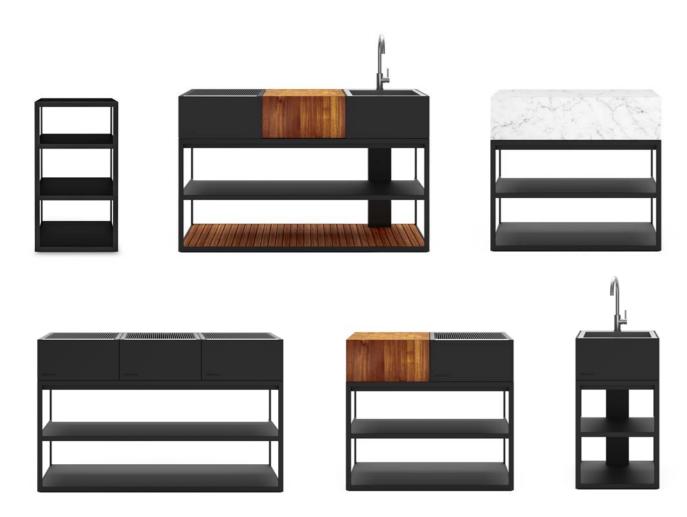

Open Kitchen comes with unlimited possibilities, opening up for personal choices and preferences. Inspired by our renowned Kitchen Island, it is a modular system that allows our customers to arrange their

selection of kitchen modules in an open unit. The open unit, which comes in three different sizes and can hold up to three modules, is designed to create a versatile outdoor kitchen in perfect balance.

#### KITCHEN MODULES

For Open Kitchen and Kitchen Island.

OPEN KITCHEN

### OPEN KITCHEN

Combine modules with open units.

OPEN KITCHEN

OPEN KITCHEN

42

### KITCHEN ISLAND

Combine modules with an island unit.

KITCHEN ISLAND

KITCHEN ISLAND

KITCHEN ISLAND

OPEN KITCHEN / WOOD OVEN

WOOD OVEN

GARDEN ANTIBES