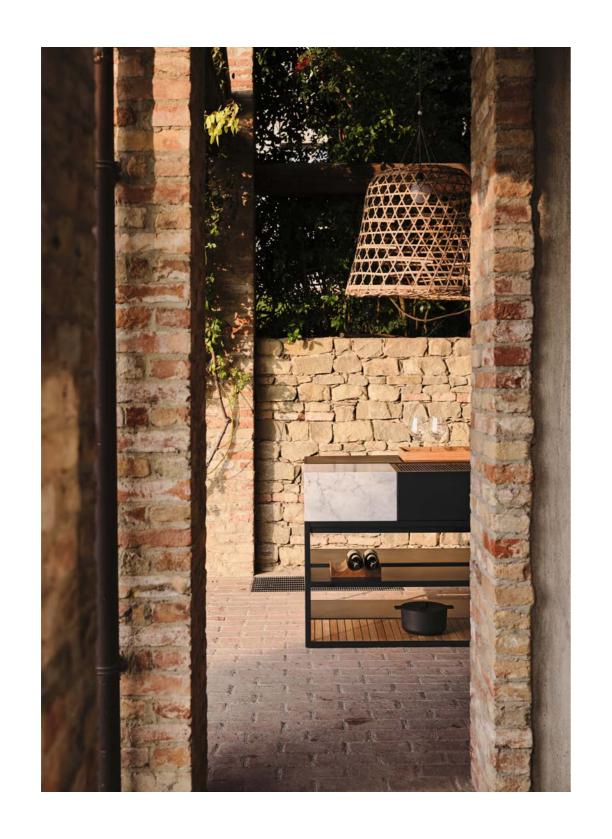

Welcome.

ROSHULTS.COM

KITCHEN ISLAND / OPEN KITCHEN

OPEN KITCHEN

KITCHEN ISLAND / OPEN KITCHEN

CUTTING BOARD

BRAZIER

Open Kitchen comes with unlimited possibilities, opening up for personal choices and preferences. Inspired by our renowned Kitchen Island, it is a modular system that allows our customers to arrange their

selection of kitchen modules in an open unit. The open unit, which comes in three different sizes and can hold up to three modules, is designed to create a versatile outdoor kitchen in perfect balance.