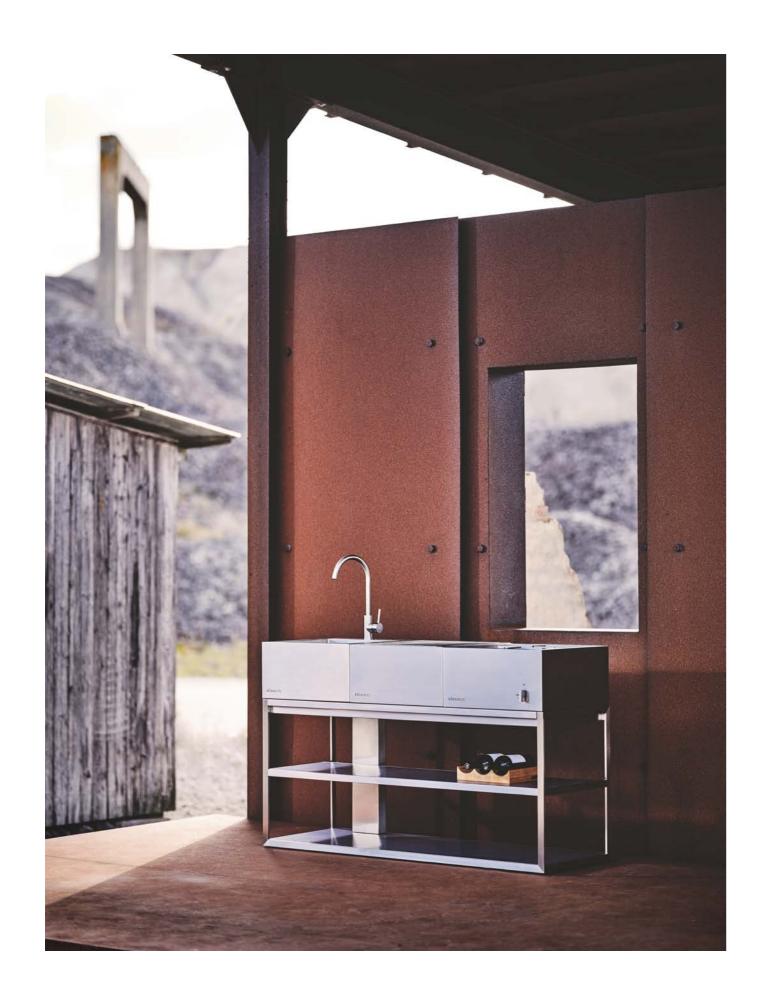

Open Kitchen comes with unlimited possibilities, opening up for personal choices and preferences. Inspired by our renowned Kitchen Island, it is a modular system that allows our customers to arrange their

selection of kitchen modules in an open unit. The open unit, which comes in three different sizes and can hold up to three modules, is designed to create a versatile outdoor kitchen in perfect balance.