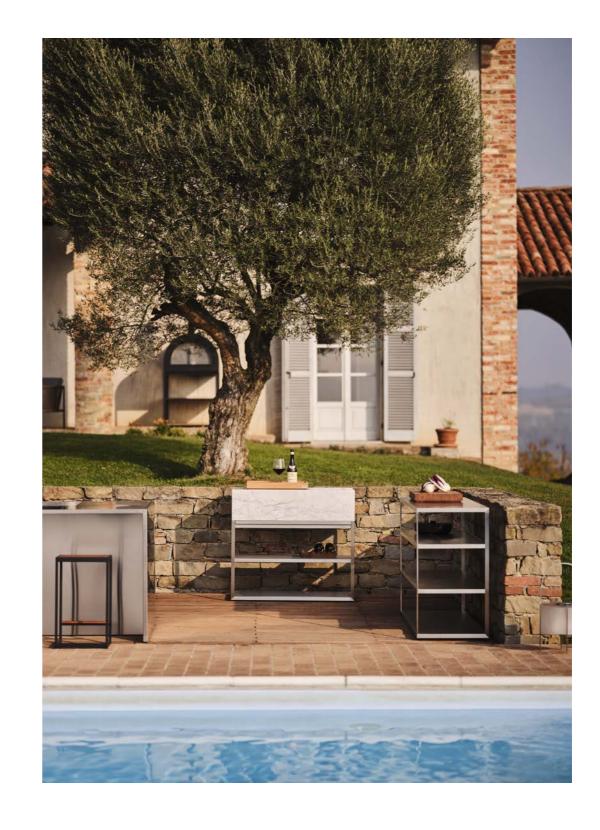

Open Kitchen comes with unlimited possibilities, opening up for personal choices and preferences. Inspired by our renowned Kitchen Island, it is a modular system that allows our customers to arrange their

selection of kitchen modules in an open unit. The open unit, which comes in three different sizes and can hold up to three modules, is designed to create a versatile outdoor kitchen in perfect balance.