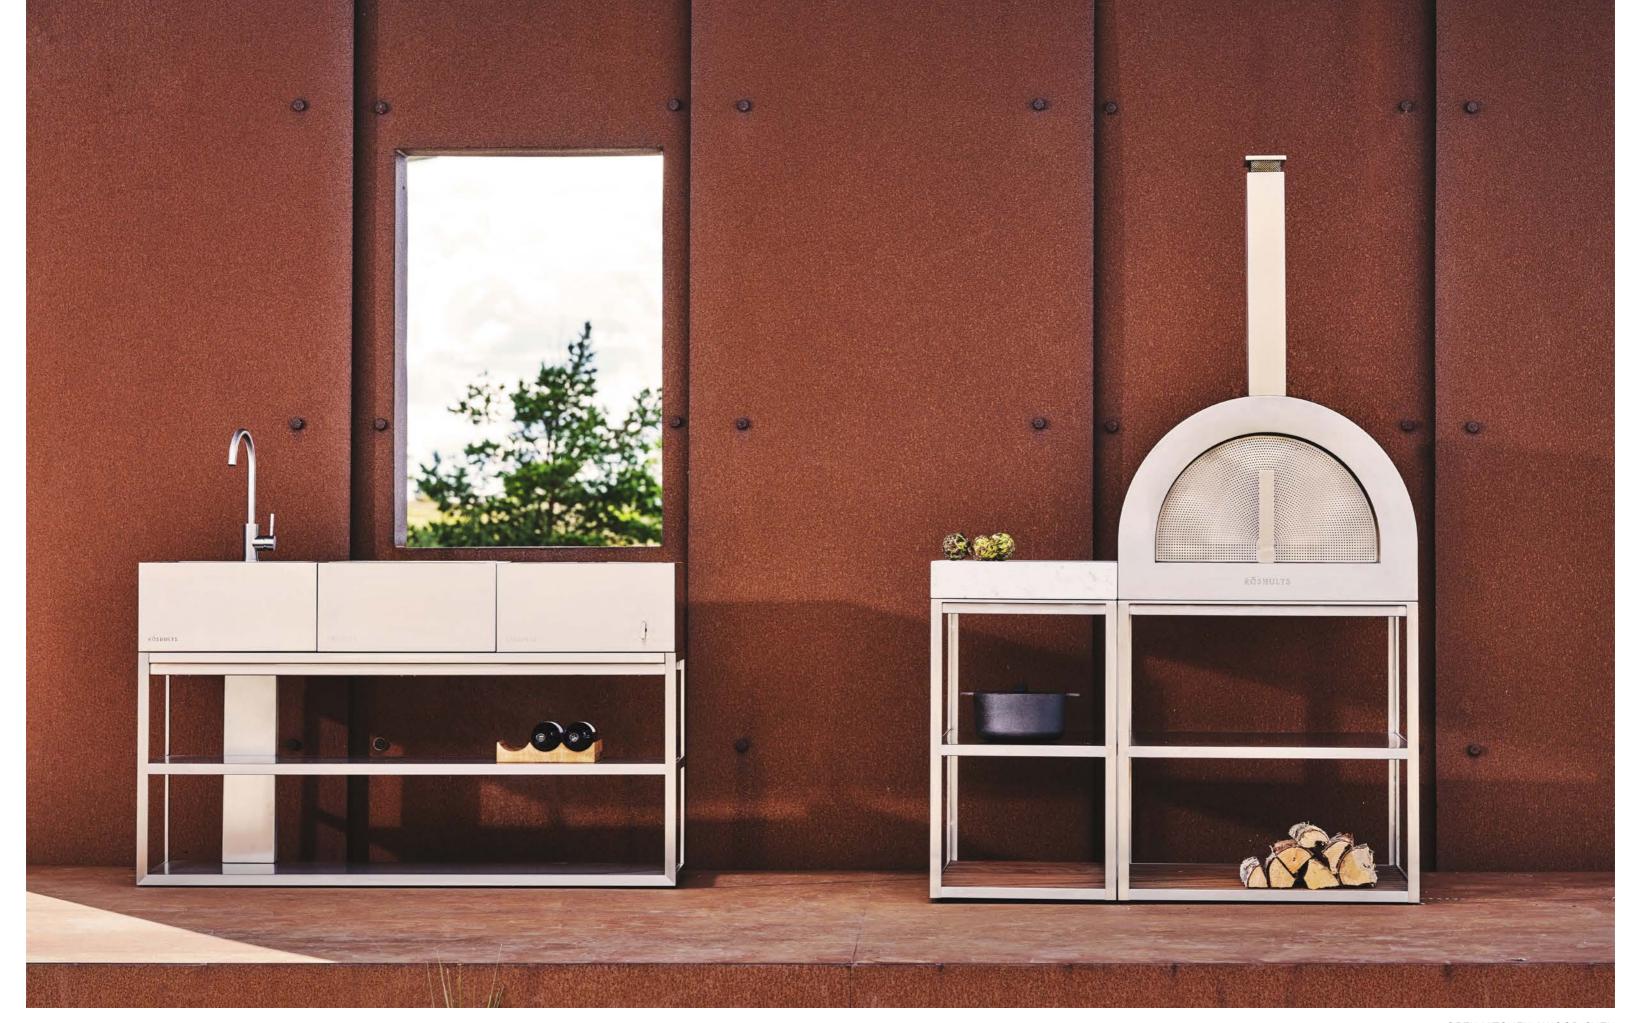

Open Kitchen comes with unlimited possibilities, opening up for personal choices and preferences. Inspired by our renowned Kitchen Island, it is a modular system that allows our customers to arrange their

selection of kitchen modules in an open unit. The open unit, which comes in three different sizes and can hold up to three modules, is designed to create a versatile outdoor kitchen in perfect balance.

### KITCHEN ISLAND

Combine modules with an island unit.

KITCHEN ISLAND

KITCHEN ISLAND

KITCHEN ISLAND

OPEN KITCHEN / WOOD OVEN

WOOD OVEN

GARDEN ANTIBES

## WOOD OVEN

Contemporary design, classic wood fire taste.

GARDEN MOORE MODULE SYSTEM

GARDEN MOORE MODULE SYSTEM

GARDEN MOORE COFFEE TABLE