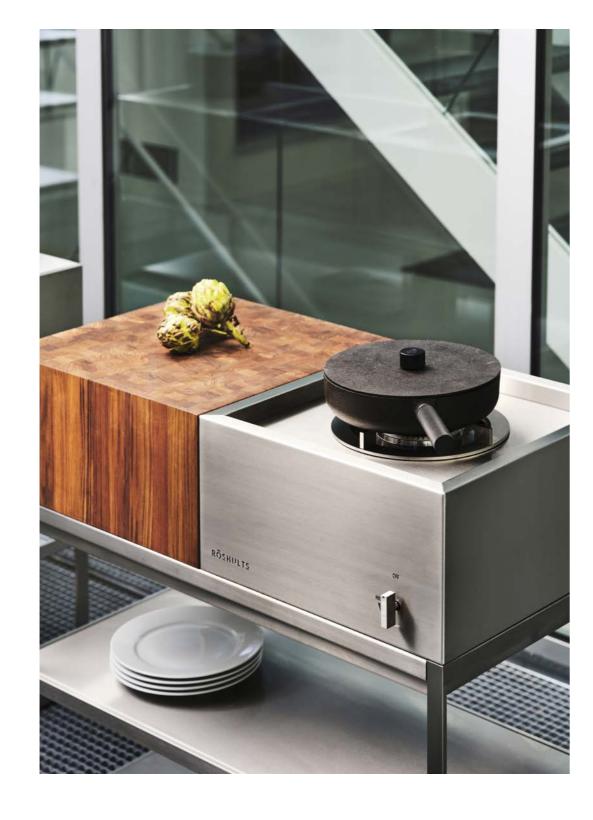

Welcome.

ROSHULTS.COM

KITCHEN ISLAND / OPEN KITCHEN

OPEN KITCHEN

KITCHEN ISLAND / OPEN KITCHEN

CUTTING BOARD

BRAZIER

## UNLIMITED POSSIBILITIES

lathy page

Mats Broberg & Johan Ridderstråle Creative Directors for Röshults

From our very first designs to our current collection, the Röshults products are influenced by our vision of strength, duration, and elegance through time. With our proud heritage and a curious mindset, we strive to create beautiful, practical outdoor kitchen solutions for the discerning individual. We are proud to present our Kitchen Island, a custom-made all-in-one outdoor kitchen, combining style and quality with ultimate function. We have further refined our classic BBQ grills and outdoor kitchen products into our new Open Kitchen-concept, which we are excited to introduce. The Garden Moore outdoor series is a future iconic classic, we believe. It has the same contemporary design language that made the Garden Easy series so popular, but is is even more sumptuous yet clean and minimalistic.