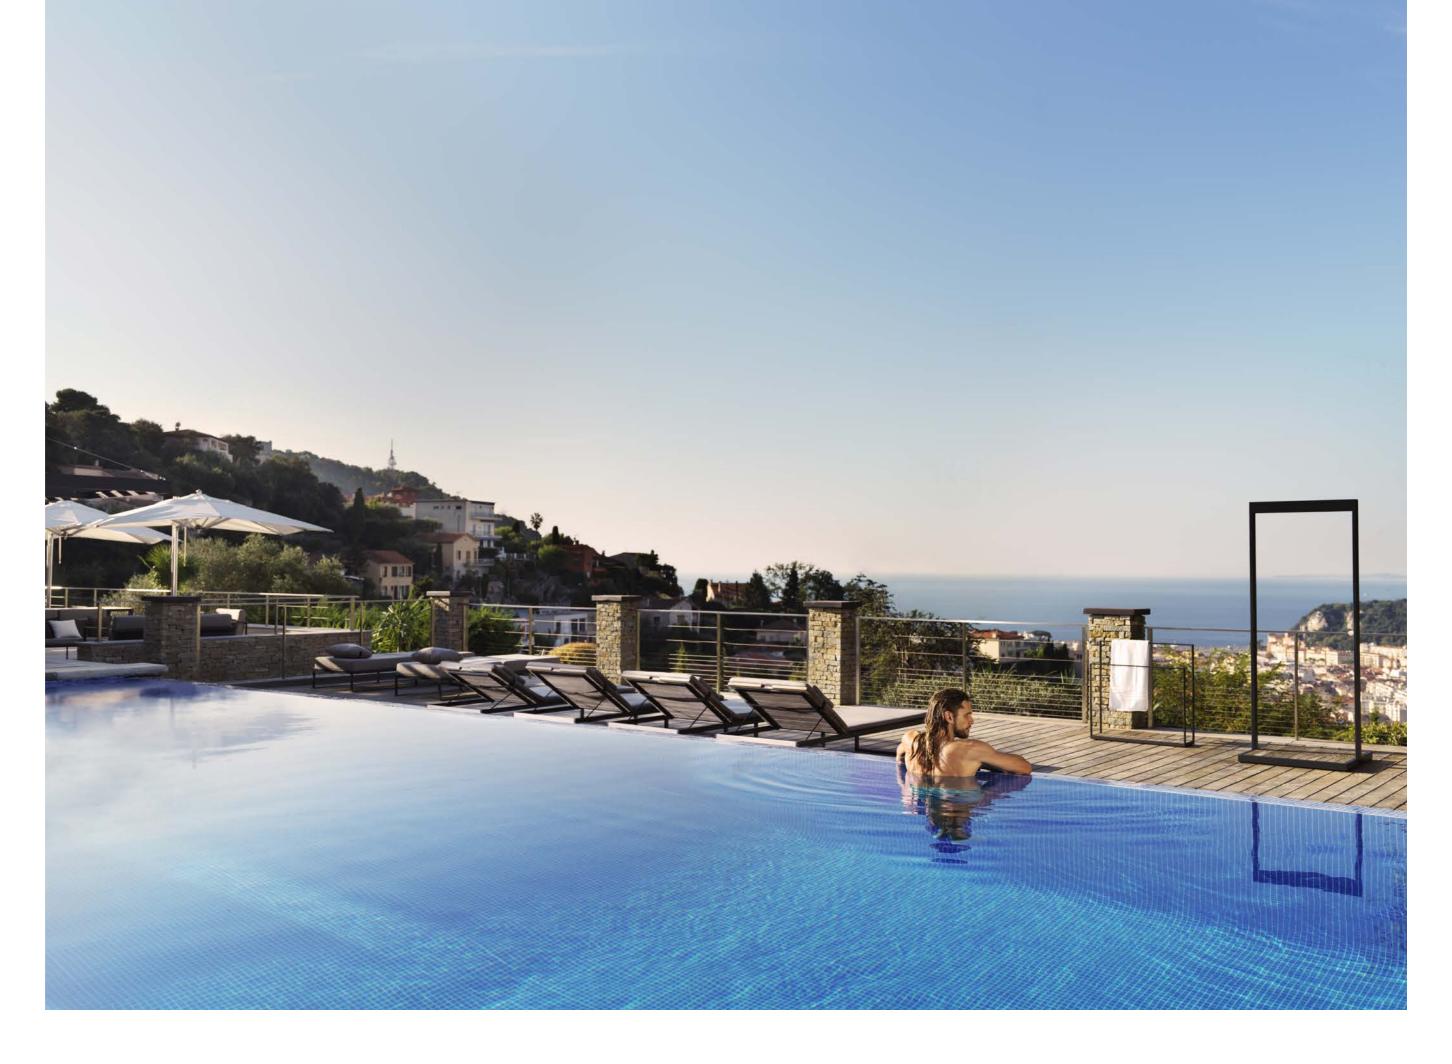

## UNLIMITED POSSIBILITIES

lathy page

Mats Broberg & Johan Ridderstråle Creative Directors for Röshults

From our very first designs to our current collection, the Röshults products are influenced by our vision of strength, duration, and elegance through time. With our proud heritage and a curious mindset, we strive to create beautiful, practical outdoor kitchen solutions for the discerning individual. We are proud to present our Kitchen Island, a custom-made all-in-one outdoor kitchen, combining style and quality with ultimate function. We have further refined our classic BBQ grills and outdoor kitchen products into our new Open Kitchen-concept, which we are excited to introduce. The Garden Moore outdoor series is a future iconic classic, we believe. It has the same contemporary design language that made the Garden Easy series so popular, but is is even more sumptuous yet clean and minimalistic.

Presenting our new catalogue, we are looking forward to an exciting future. We are growing, entering new markets, and continuously improving our offering. Our Kitchen Island has become one of our most popular products, and can be seen at distinguished hotels, restaurants, and private terraces across the world. With its unique modular system and distinctive design, it offers an outdoor kitchen perfectly suited to our customers' professional and personal needs. We have further improved our outdoor lounge products, presenting our new Garden Moore collection created for social gatherings and relaxing days.