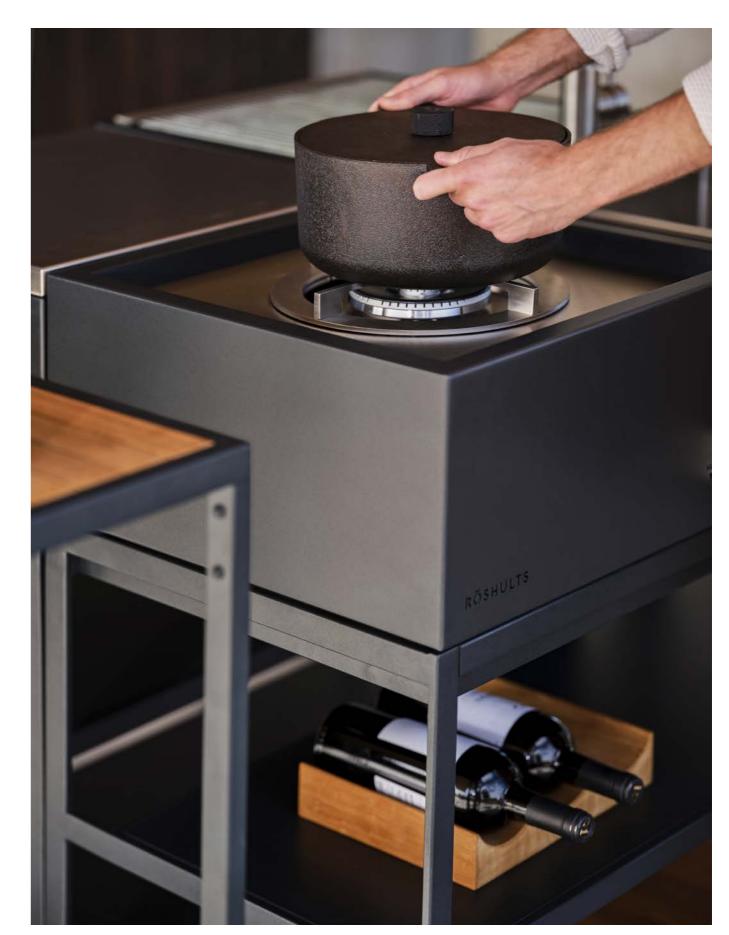

o undertake"

BROBERG & RIDDERSTRÅLE

French Riviera, in the classy Swiss Alps, in trendy Milano, or while enjoying the short but beautiful Swedish summer.

Let's celebrate life and enjoy our time together fully, indoors as well as outdoors.





OPEN KITCHEN / OPEN BISTRO



OPEN KITCHEN / OPEN BISTRO



#### KITCHEN MODULES

For Open Kitchen and Kitchen Island.



OPEN KITCHEN







### OPEN KITCHEN

Combine modules with open units.

OPEN KITCHEN









OPEN KITCHEN

42











### KITCHEN ISLAND

Combine modules with an island unit.





KITCHEN ISLAND









KITCHEN ISLAND



KITCHEN ISLAND





OPEN KITCHEN / WOOD OVEN









WOOD OVEN





GARDEN ANTIBES





GARDEN TROLLEY





GARDEN ANTIBES



GARDEN ANTIBES TABLE







GARDEN LOUNGER





OPEN KITCHEN / OPEN BISTRO





MODULE COOKER HOB X



OPEN KITCHEN / OPEN BISTRO



GARDEN ANTIBES





GARDEN LOUNGER











OPEN KITCHEN













OPEN KITCHEN

WOOD OVEN





## WOOD OVEN

Contemporary design, classic wood fire taste.













GARDEN MOORE MODULE SYSTEM



GARDEN MOORE MODULE SYSTEM





GARDEN MOORE COFFEE TABLE







## MOORE CHAIR AND SOFA SYSTEM

With your personal selection of modules, we build an outdoor lounge perfectly suited to your preferences.



GARDEN ANTIBES CHAIR







## GARDEN ANTIBES CHAIR

A classic chair, made for ultimate comfort and elegance.



GARDEN LANTERN / GARDEN ANTIBES CHAIR



GARDEN LOUNGER / GARDEN EASY DAYBED





GARDEN SHOWER







GARDEN BISTRO TABLE 10



GARDEN EASY





GARDEN TROLLEY









GARDEN LOUNGER





GARDEN SUN CHAIR / GARDEN EASY T