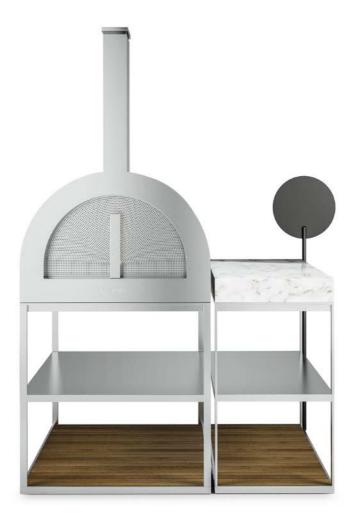

## WOOD OVEN

Contemporary design, classic wood fire taste.

GARDEN MOORE MODULE SYSTEM

GARDEN MOORE MODULE SYSTEM

GARDEN MOORE COFFEE TABLE