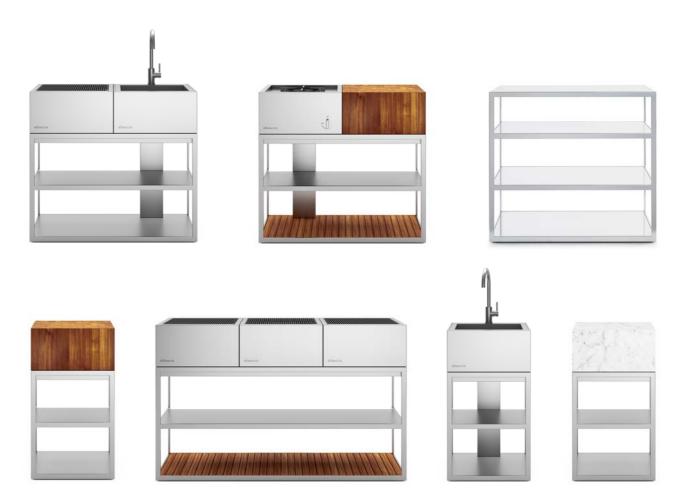

Open Kitchen comes with unlimited possibilities, opening up for personal choices and preferences. Inspired by our renowned Kitchen Island, it is a modular system that allows our customers to arrange their

selection of kitchen modules in an open unit. The open unit, which comes in three different sizes and can hold up to three modules, is designed to create a versatile outdoor kitchen in perfect balance.

#### KITCHEN MODULES

For Open Kitchen and Kitchen Island.

OPEN KITCHEN

### OPEN KITCHEN

Combine modules with open units.

OPEN KITCHEN

OPEN KITCHEN

42

### KITCHEN ISLAND

Combine modules with an island unit.

KITCHEN ISLAND

KITCHEN ISLAND

KITCHEN ISLAND

OPEN KITCHEN / WOOD OVEN

WOOD OVEN

GARDEN ANTIBES