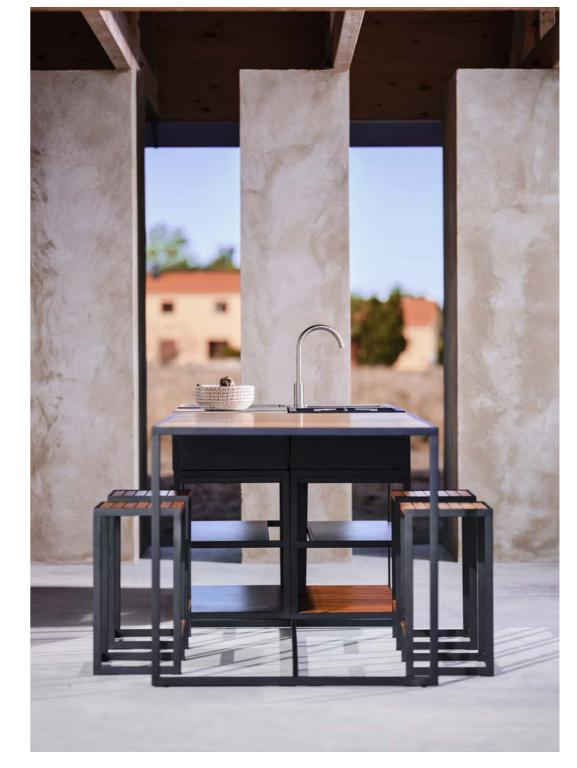

Open Kitchen comes with unlimited possibilities, opening up for personal choices and preferences. Inspired by our renowned Kitchen Island, it is a modular system that allows our customers to arrange their

selection of kitchen modules in an open unit. The open unit, which comes in three different sizes and can hold up to three modules, is designed to create a versatile outdoor kitchen in perfect balance.