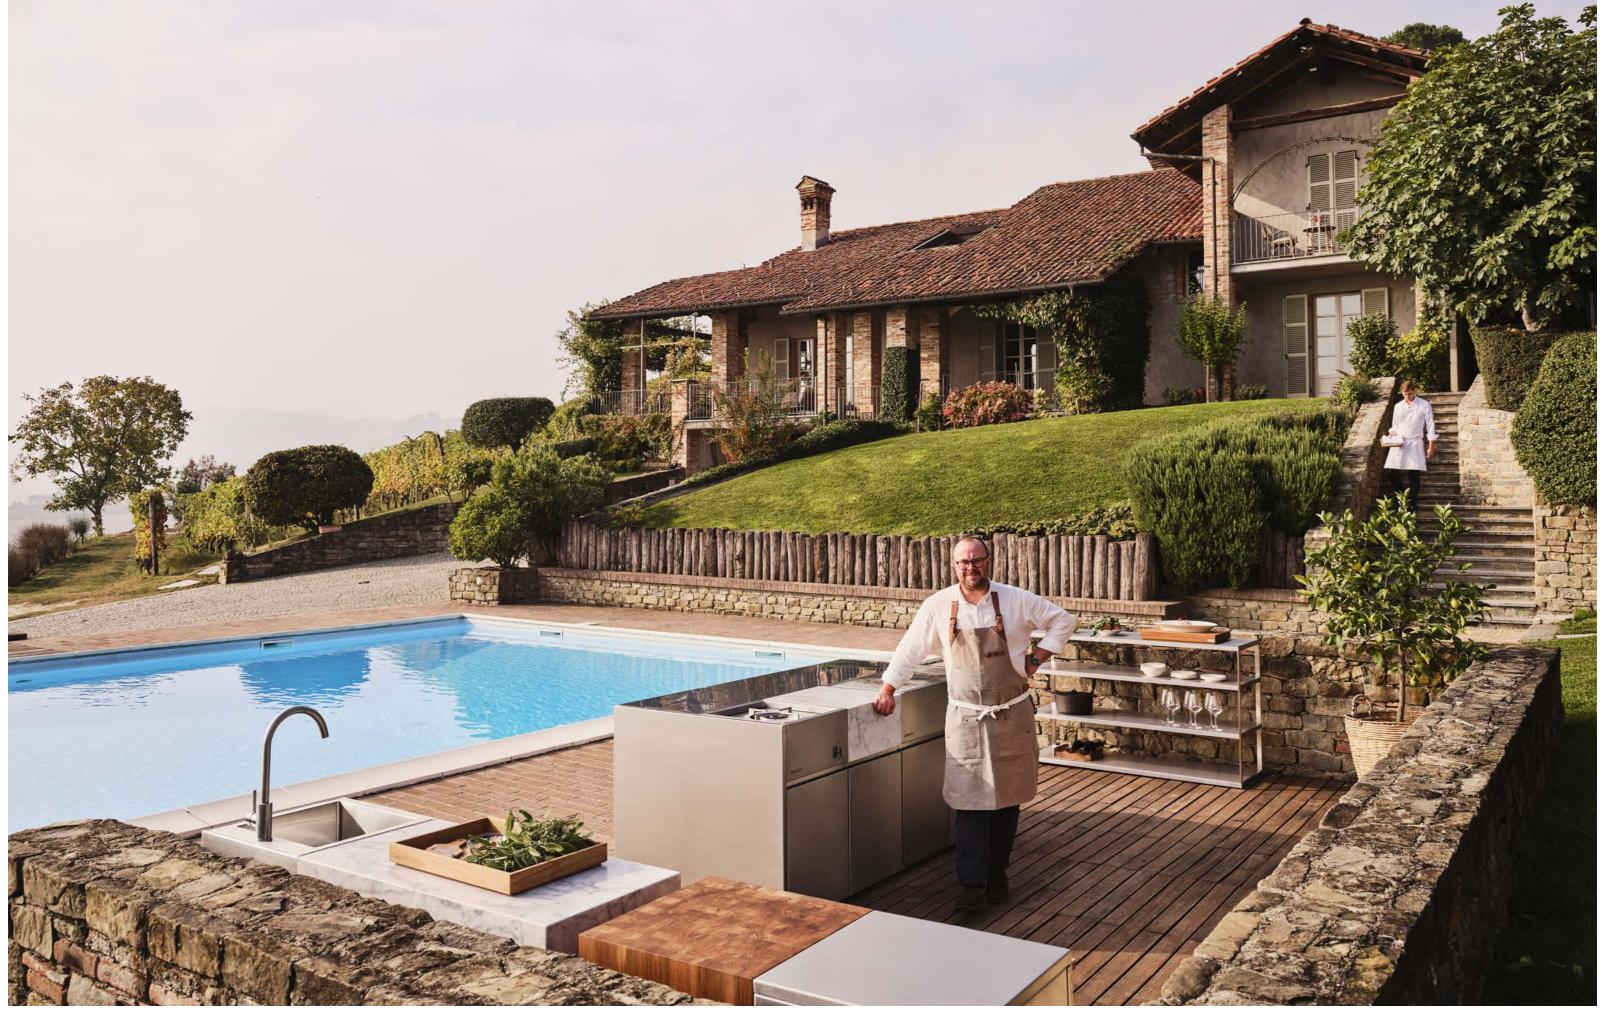

## UNLIMITED POSSIBILITIES

lathy page

Mats Broberg & Johan Ridderstråle Creative Directors for Röshults

From our very first designs to our current collection, the Röshults products are influenced by our vision of strength, duration, and elegance through time. With our proud heritage and a curious mindset, we strive to create beautiful, practical outdoor kitchen solutions for the discerning individual. We are proud to present our Kitchen Island, a custom-made all-in-one outdoor kitchen, combining style and quality with ultimate function. We have further refined our classic BBQ grills and outdoor kitchen products into our new Open Kitchen-concept, which we are excited to introduce. The Garden Moore outdoor series is a future iconic classic, we believe. It has the same contemporary design language that made the Garden Easy series so popular, but is is even more sumptuous yet clean and minimalistic.

Presenting our new catalogue, we are looking forward to an exciting future. We are growing, entering new markets, and continuously improving our offering. Our Kitchen Island has become one of our most popular products, and can be seen at distinguished hotels, restaurants, and private terraces across the world. With its unique modular system and distinctive design, it offers an outdoor kitchen perfectly suited to our customers' professional and personal needs. We have further improved our outdoor lounge products, presenting our new Garden Moore collection created for social gatherings and relaxing days.