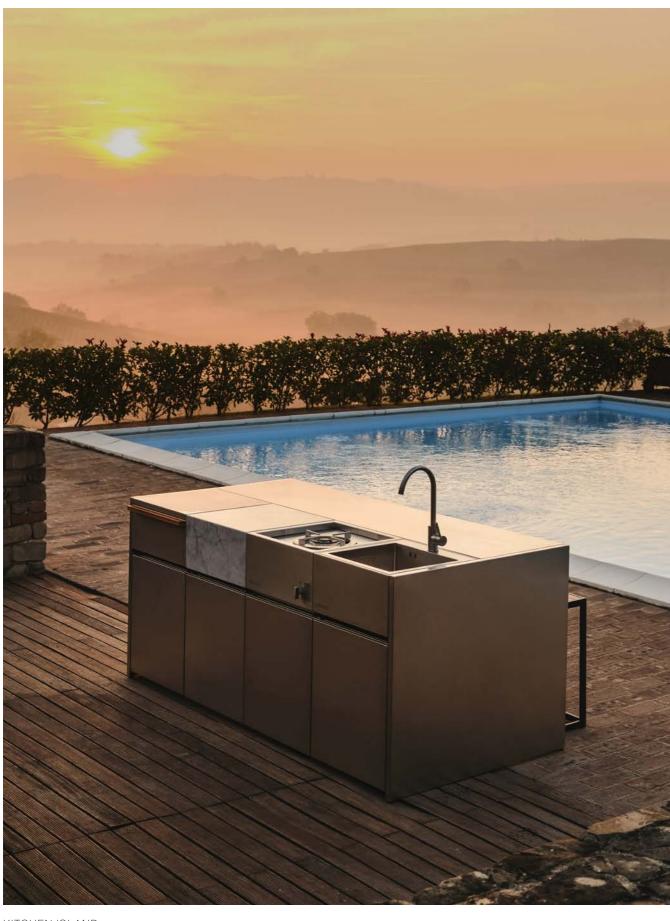

Welcome.

ROSHULTS.COM

KITCHEN ISLAND / OPEN KITCHEN

OPEN KITCHEN

KITCHEN ISLAND / OPEN KITCHEN

CUTTING BOARD

BRAZIER

Open Kitchen comes with unlimited possibilities, opening up for personal choices and preferences. Inspired by our renowned Kitchen Island, it is a modular system that allows our customers to arrange their

selection of kitchen modules in an open unit. The open unit, which comes in three different sizes and can hold up to three modules, is designed to create a versatile outdoor kitchen in perfect balance.