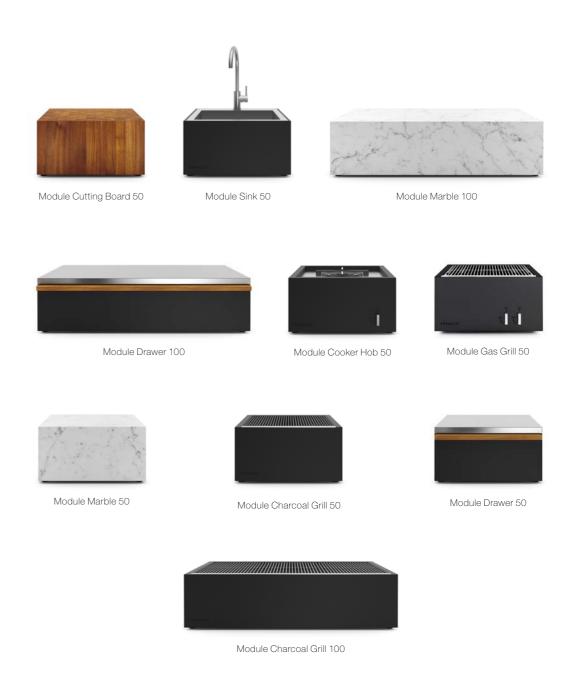

#### KITCHEN MODULES

For Open Kitchen and Kitchen Island.

OPEN KITCHEN

Open Kitchen comes with unlimited possibilities, opening up for personal choices and preferences. Inspired by our renowned Kitchen Island, it is a modular system that allows our customers to arrange their

selection of kitchen modules in an open unit. The open unit, which comes in three different sizes and can hold up to three modules, is designed to create a versatile outdoor kitchen in perfect balance.