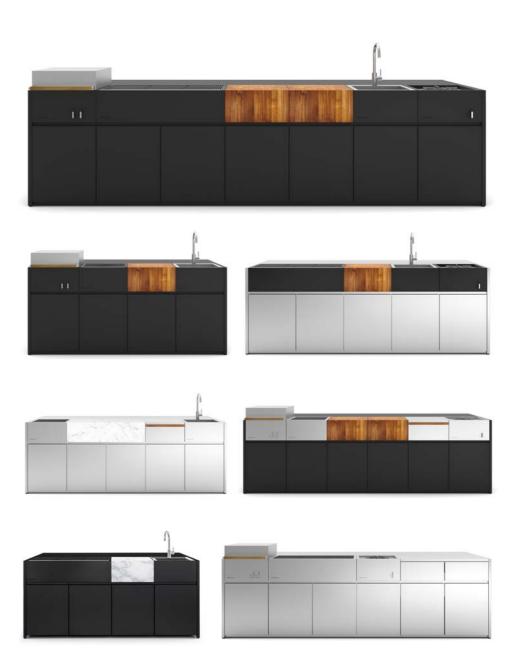

h comes in three different sizes and can hold up to three modules, is designed to create a versatile outdoor kitchen in perfect balance.

Broberg and Ridderstråle find inspiration in lively dinners with delicious food and wine – whether it's in the

## "It looks simple, but it is the most difficult challenge to undertake"

BROBERG & RIDDERSTRÅLE

French Riviera, in the classy Swiss Alps, in trendy Milano, or while enjoying the short but beautiful Swedish summer.

Let's celebrate life and enjoy our time together fully, indoors as well as outdoors.





OPEN KITCHEN / OPEN BISTRO



OPEN KITCHEN / OPEN BISTRO



#### KITCHEN MODULES

For Open Kitchen and Kitchen Island.



OPEN KITCHEN







### OPEN KITCHEN

Combine modules with open units.

OPEN KITCHEN









OPEN KITCHEN

42











### KITCHEN ISLAND

Combine modules with an island unit.





KITCHEN ISLAND









KITCHEN ISLAND



KITCHEN ISLAND





OPEN KITCHEN / WOOD OVEN









WOOD OVEN





GARDEN ANTIBES





GARDEN TROLLEY





GARDEN ANTIBES



GARDEN ANTIBES TABLE







GARDEN LOUNGER





OPEN KITCHEN / OPEN BISTRO





MODULE COOKER HOB X



OPEN KITCHEN / OPEN BISTRO



GARDEN ANTIBES





GARDEN LOUNGER











OPEN KITCHEN













OPEN KITCHEN

WOOD OVEN





## WOOD OVEN

Contemporary design, classic wood fire taste.













GARDEN MOORE MODULE SYSTEM



GARDEN MOORE MODULE SYSTEM





GARDEN MOORE COFFEE TABLE







## MOORE CHAIR AND SOFA SYSTEM

With your personal selection of modules, we build an outdoor lounge perfectly suited to your preferences.



GARDEN ANTIBES CHAIR