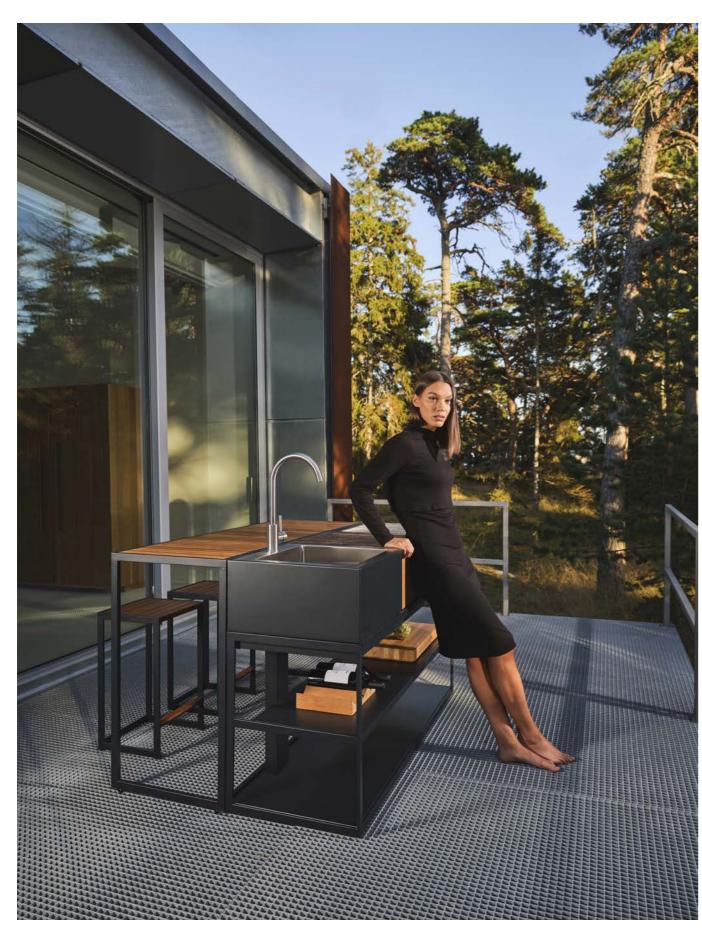

Open Kitchen comes with unlimited possibilities, opening up for personal choices and preferences. Inspired by our renowned Kitchen Island, it is a modular system that allows our customers to arrange their

selection of kitchen modules in an open unit. The open unit, which comes in three different sizes and can hold up to three modules, is designed to create a versatile outdoor kitchen in perfect balance.

### OPEN KITCHEN

Combine modules with open units.

OPEN KITCHEN

OPEN KITCHEN

42