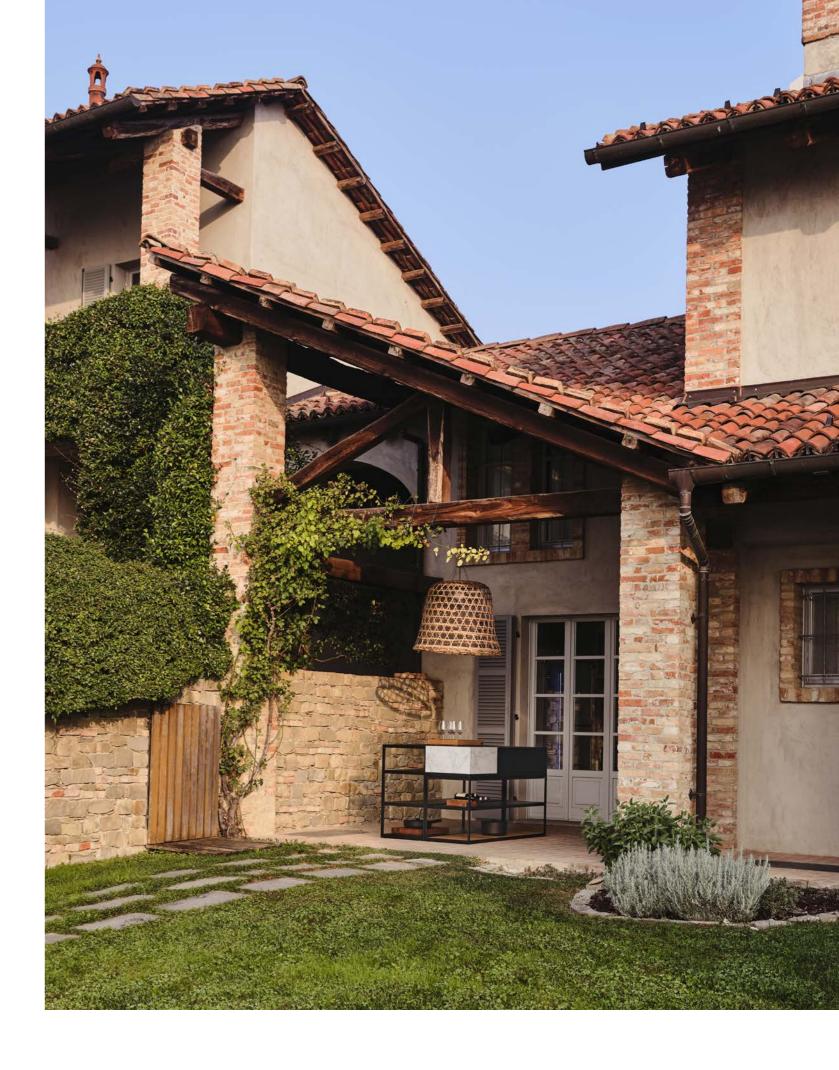

Welcome.

ROSHULTS.COM

KITCHEN ISLAND / OPEN KITCHEN

OPEN KITCHEN

KITCHEN ISLAND / OPEN KITCHEN

CUTTING BOARD

BRAZIER

Open Kitchen comes with unlimited possibilities, opening up for personal choices and preferences. Inspired by our renowned Kitchen Island, it is a modular system that allows our customers to arrange their

selection of kitchen modules in an open unit. The open unit, which comes in three different sizes and can hold up to three modules, is designed to create a versatile outdoor kitchen in perfect balance.