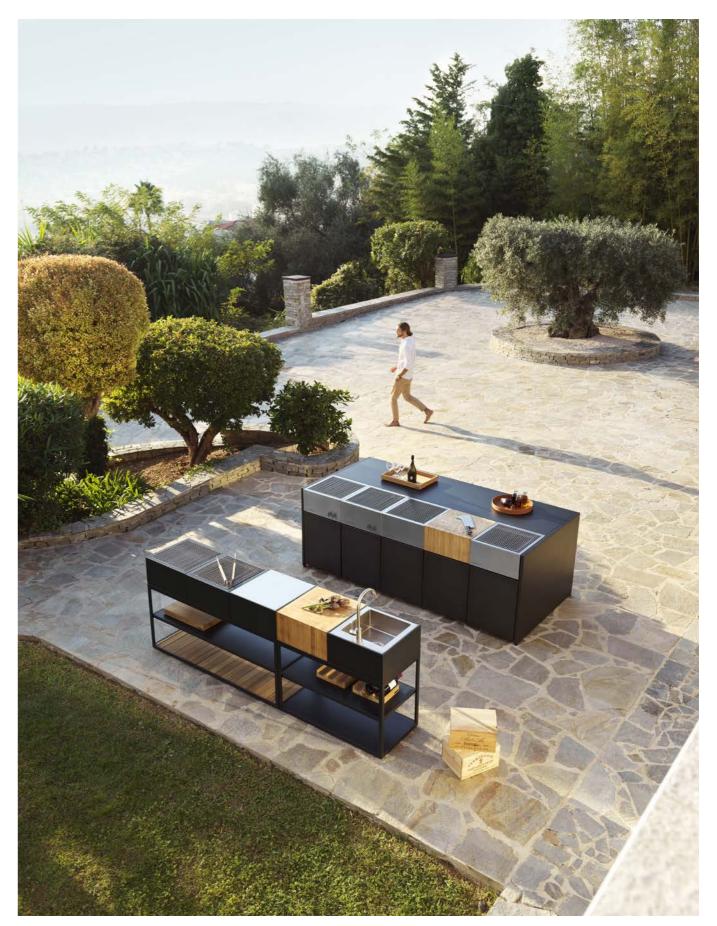

Open Kitchen comes with unlimited possibilities, opening up for personal choices and preferences. Inspired by our renowned Kitchen Island, it is a modular system that allows our customers to arrange their

selection of kitchen modules in an open unit. The open unit, which comes in three different sizes and can hold up to three modules, is designed to create a versatile outdoor kitchen in perfect balance.