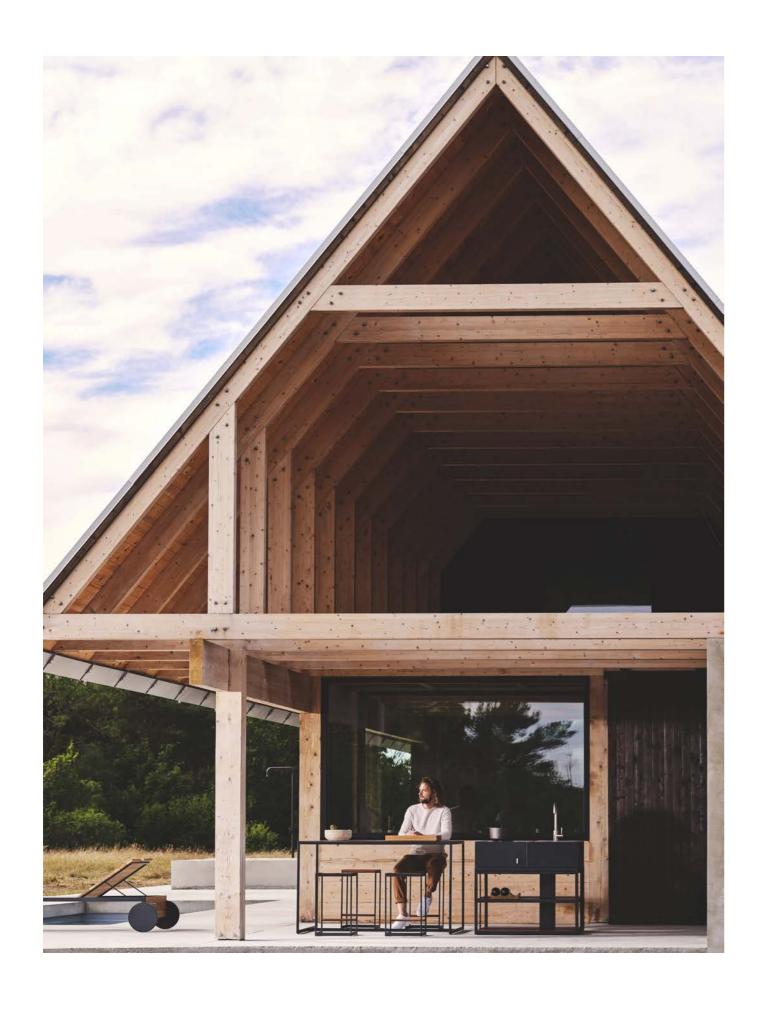

Open Kitchen comes with unlimited possibilities, opening up for personal choices and preferences. Inspired by our renowned Kitchen Island, it is a modular system that allows our customers to arrange their

selection of kitchen modules in an open unit. The open unit, which comes in three different sizes and can hold up to three modules, is designed to create a versatile outdoor kitchen in perfect balance.