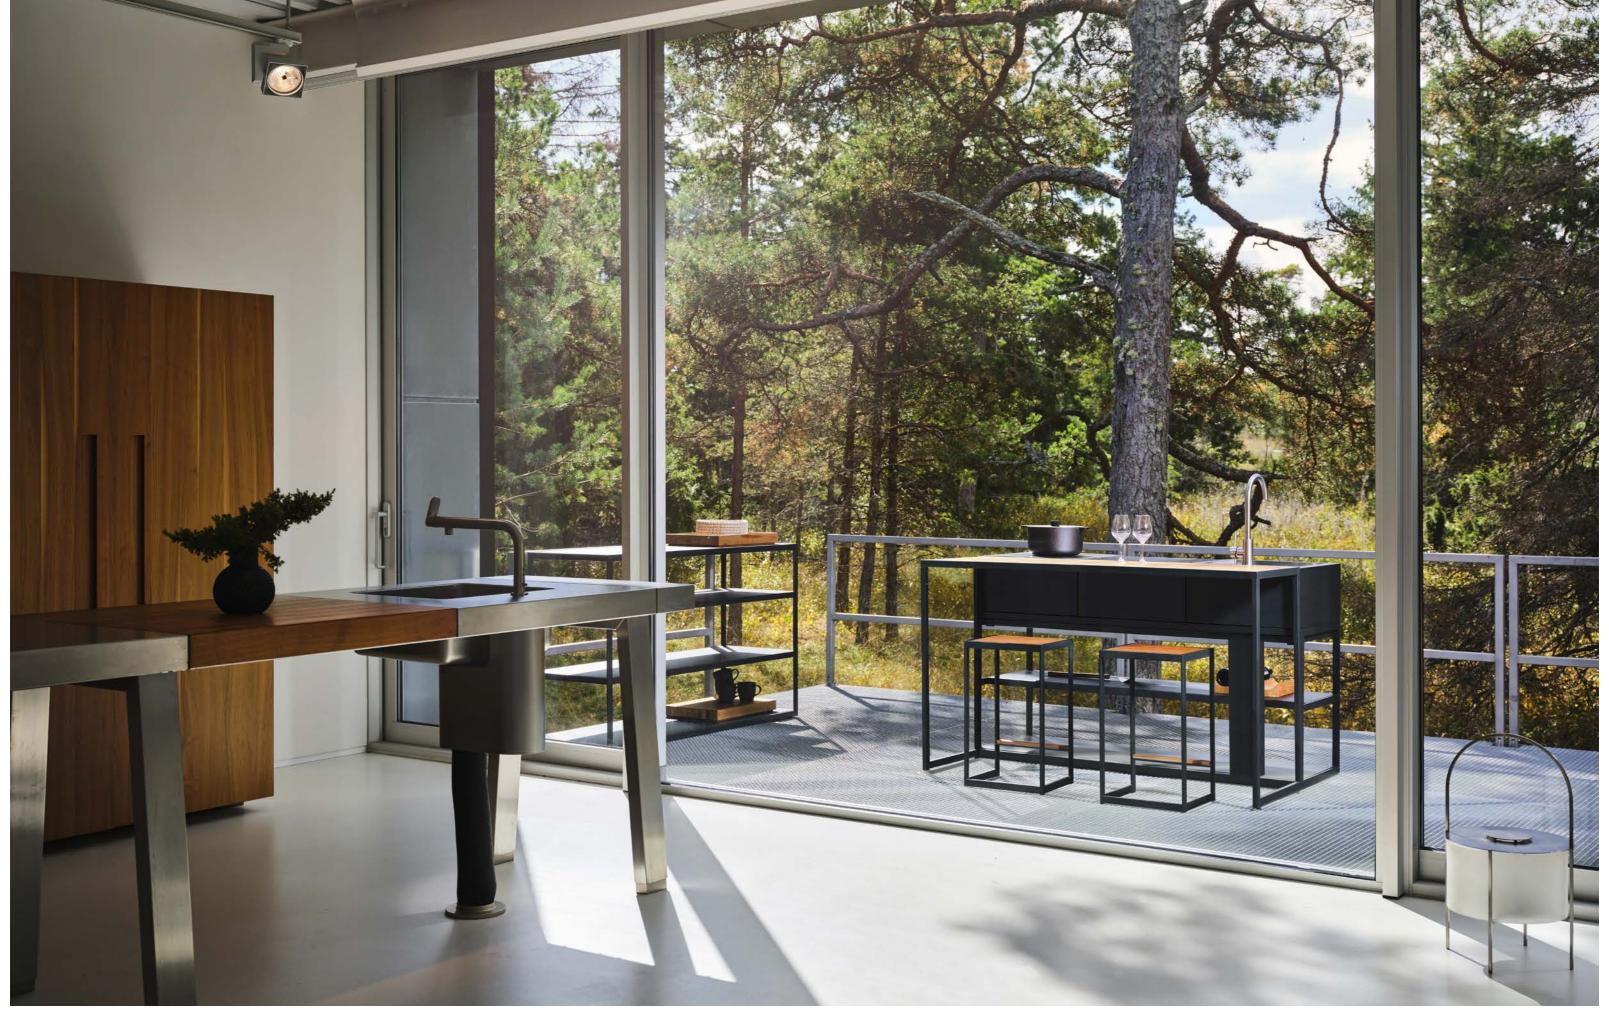

Open Kitchen comes with unlimited possibilities, opening up for personal choices and preferences. Inspired by our renowned Kitchen Island, it is a modular system that allows our customers to arrange their

selection of kitchen modules in an open unit. The open unit, which comes in three different sizes and can hold up to three modules, is designed to create a versatile outdoor kitchen in perfect balance.

### OPEN KITCHEN

Combine modules with open units.

OPEN KITCHEN

OPEN KITCHEN

42