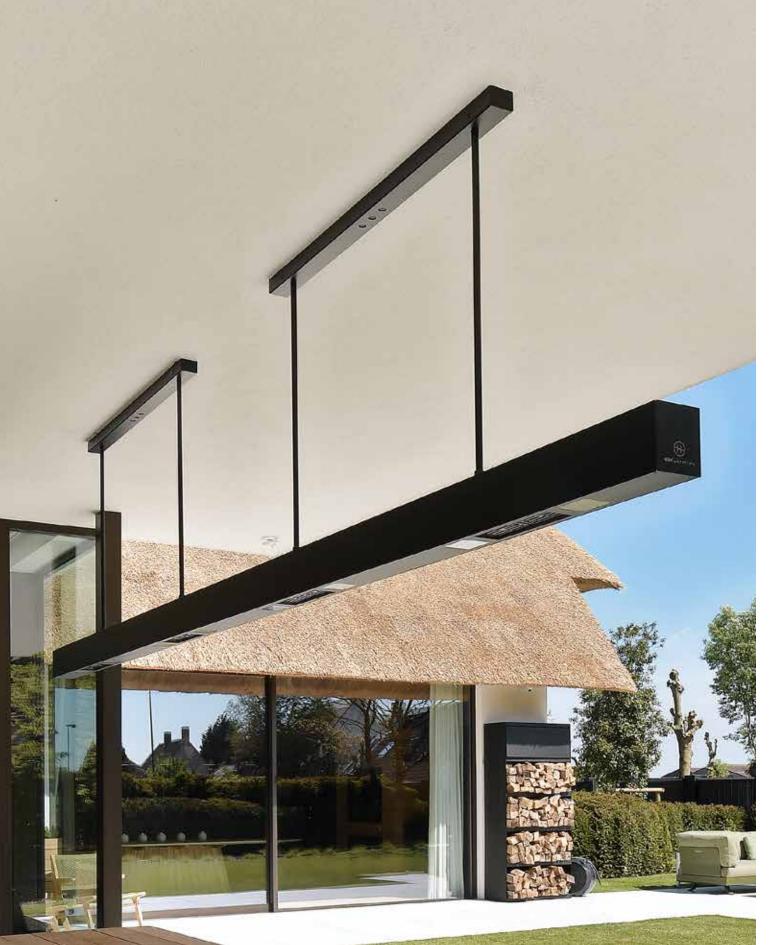

## HEAT

When it gets chilly just turn on the integrated heating. Discrete far-infrared heating elements give you the most pleasant warmth. They are evenly distributed over the length of the BEEM, creating equal warmth for everyone. There are two heat levels to support your needs.

### Rust-free weatherproof

The BEEM is made of high quality aluminium, making it suitable for outdoor use.