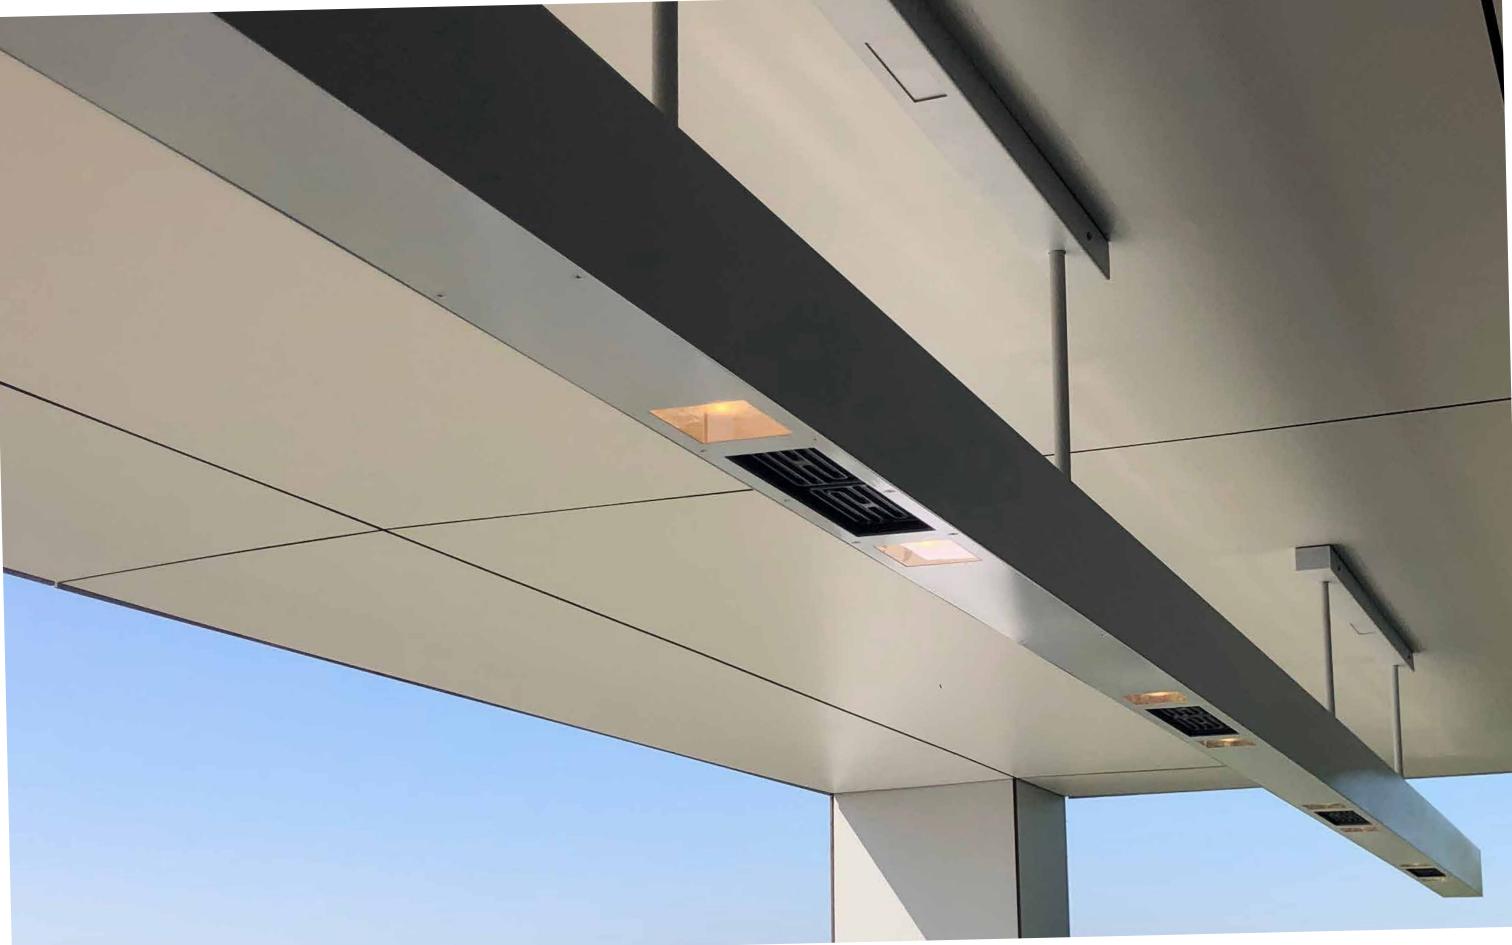

## HEAT

When it gets chilly just turn on the integrated heating. Discrete far-infrared heating elements give you the most pleasant warmth. They are evenly distributed over the length of the BEEM, creating equal warmth for everyone. There are two heat levels to support your needs.

### Rust-free weatherproof

The BEEM is made of high quality aluminium, making it suitable for outdoor use.

#### Low maintenance

By using highly efficient and durable ceramic heating elements and the best materials, the BEEM is virtually maintenance free.