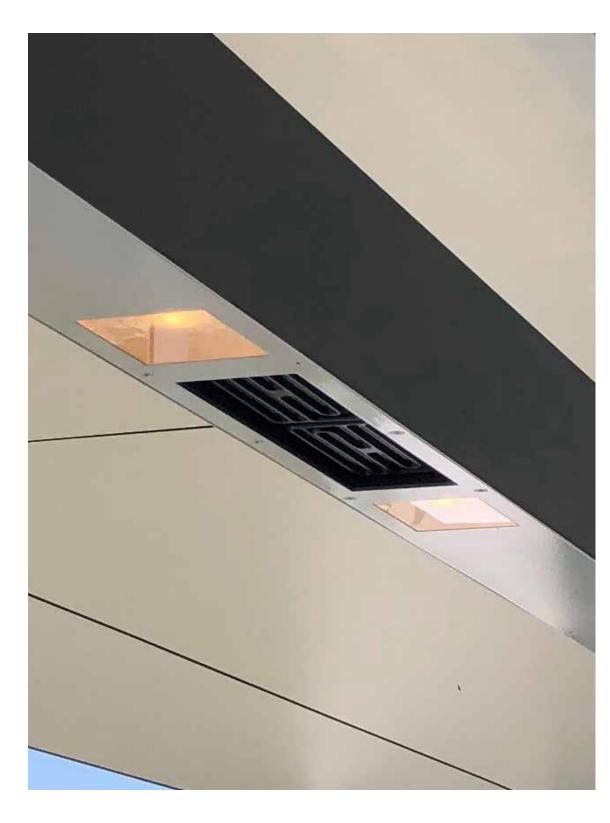

## HEAT

When it gets chilly just turn on the integrated heating. Discrete far-infrared heating elements give you the most pleasant warmth. They are evenly distributed over the length of the BEEM, creating equal warmth for everyone. There are two heat levels to support your needs.

### Rust-free weatherproof

The BEEM is made of high quality aluminium, making it suitable for outdoor use.

#### Low maintenance

By using highly efficient and durable ceramic heating elements and the best materials, the BEEM is virtually maintenance free.

#### Reach & glow

The reach depends on your model, providing a comfortable warmth without red glow.