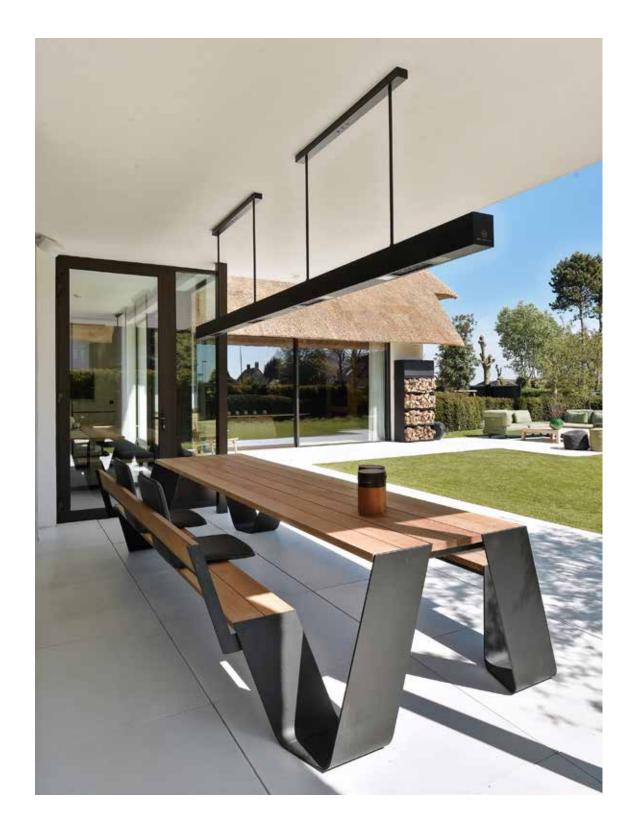

BEEM is a timeless heating & lighting product that turns your terrace into a place you don't want to leave during cool cosy evenings.

Give your terrace that little added extra. Turn it into a delightful jewel with BEEM.

# BEEM TIMELESS PENDANT LIGHTING AND HEATING FOR YOUR TERRACE

HEATSAIL PRODUCTS ARE DESIGNED AND MADE IN BELGIUM

## HEAT

When it gets chilly just turn on the integrated heating. Discrete far-infrared heating elements give you the most pleasant warmth. They are evenly distributed over the length of the BEEM, creating equal warmth for everyone. There are two heat levels to support your needs.

# COOL

When it gets really too hot, switch on the optional misting. Integrated channels on both sides of the BEEM create a fine mist. A combination of very small orifices and high pressure lets water evaporate in the air before it makes your hair frizz. It cools the surrounding air up to 15°C. Do you want to have control on how and when? Use the smartphone app and you are the cooling master.