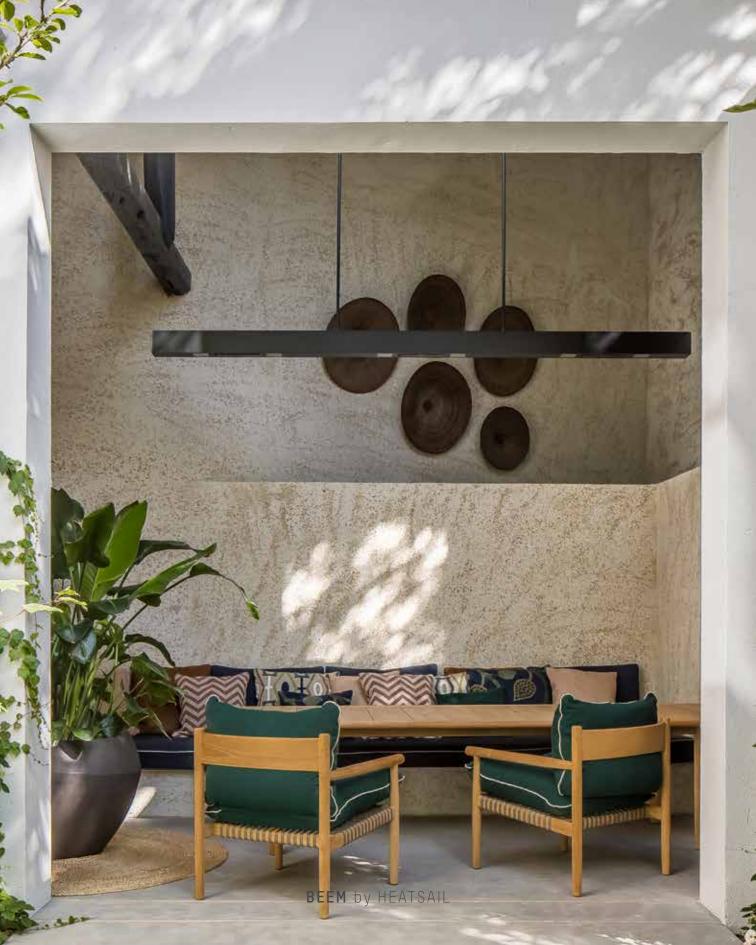

BEEM is a timeless heating & lighting product that turns your terrace into a place you don't want to leave during cool cosy evenings.

Give your terrace that little added extra. Turn it into a delightful jewel with BEEM.

**BEEM** by HEATSAIL