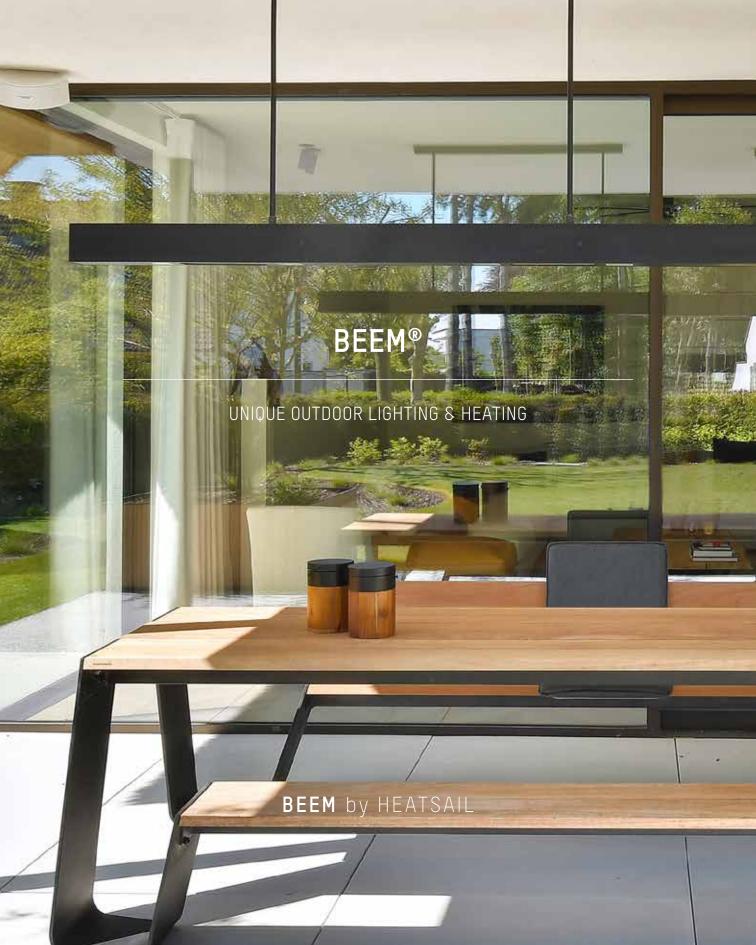

BEEM is a timeless heating & lighting product that turns your terrace into a place you don't want to leave during cool cosy evenings.

Give your terrace that little added extra. Turn it into a delightful jewel with BEEM.

# BEEM TIMELESS PENDANT LIGHTING AND HEATING FOR YOUR TERRACE

HEATSAIL PRODUCTS ARE DESIGNED AND MADE IN BELGIUM