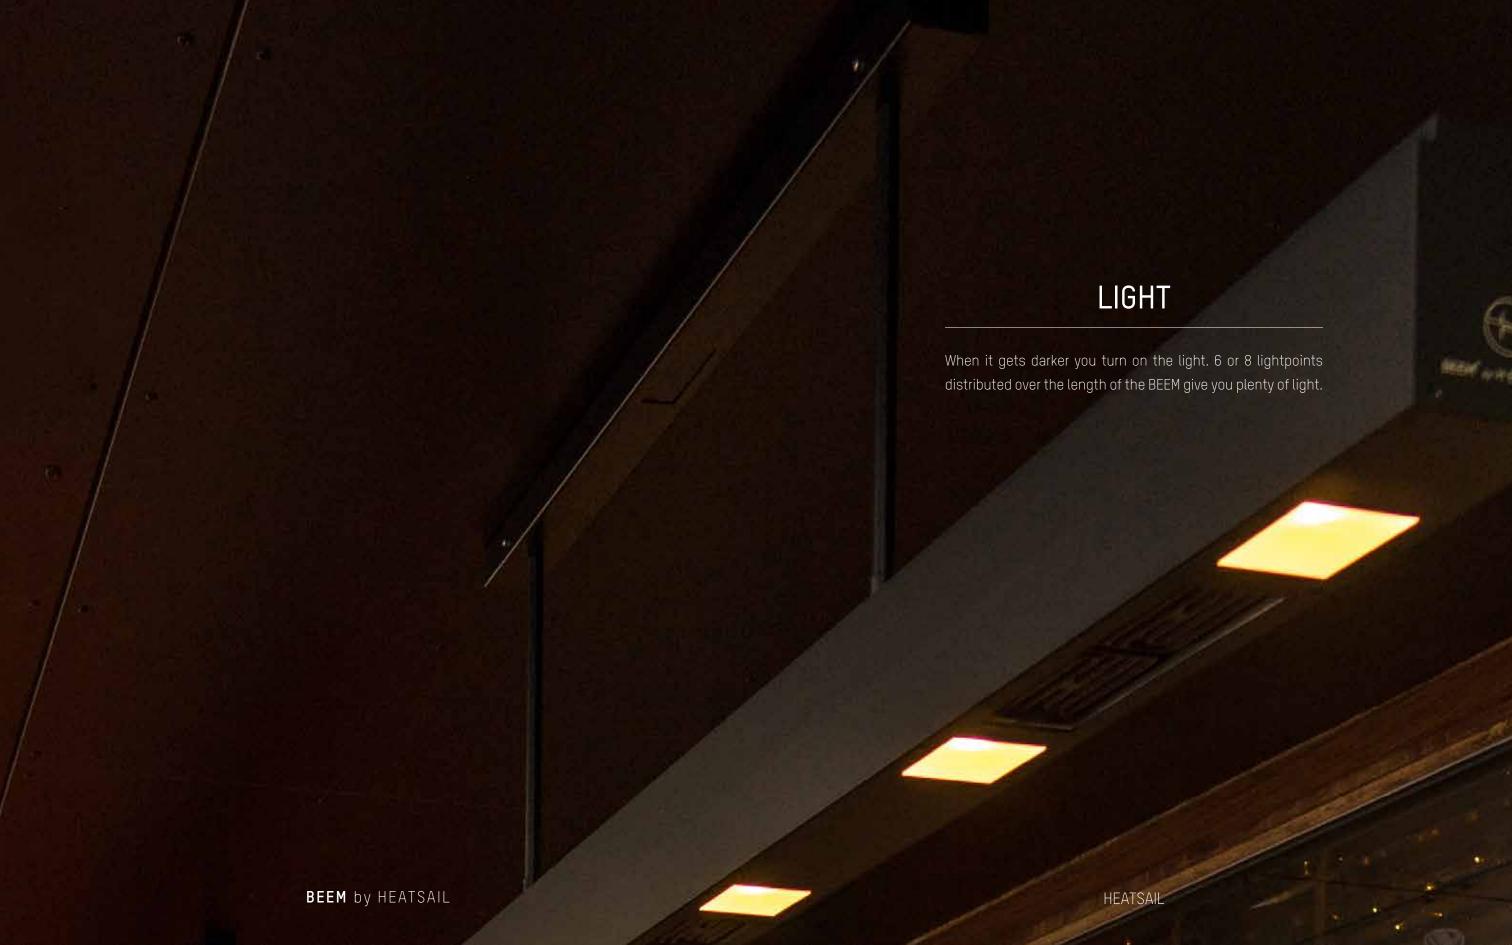

## HEAT

When it gets chilly just turn on the integrated heating. Discrete far-infrared heating elements give you the most pleasant warmth. They are evenly distributed over the length of the BEEM, creating equal warmth for everyone. There are two heat levels to support your needs.