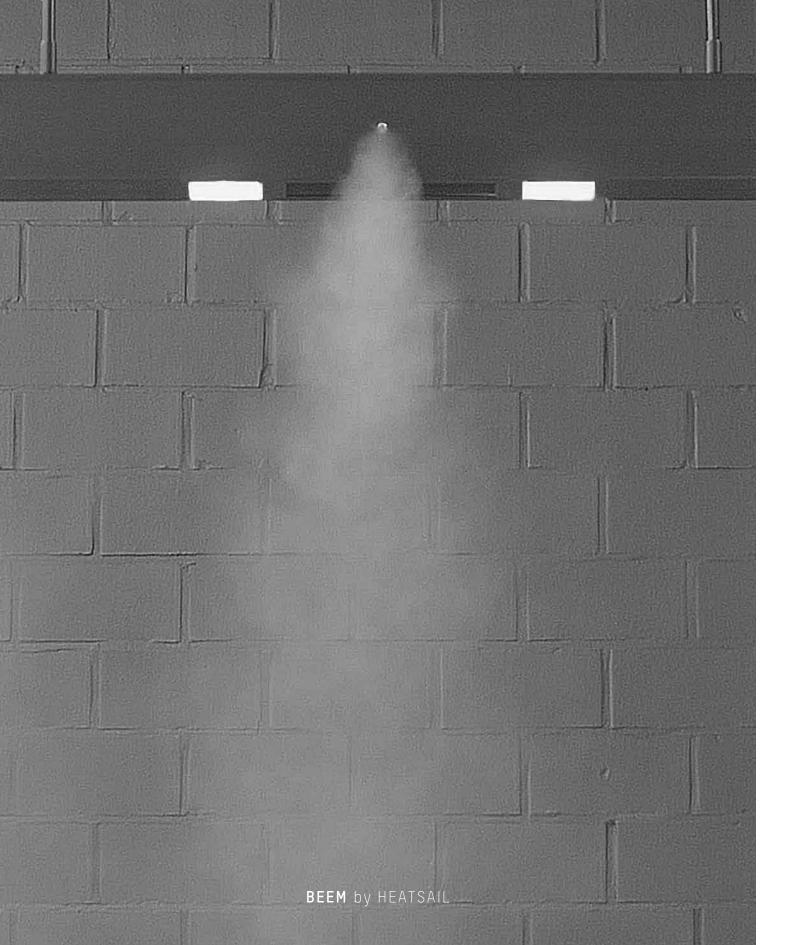

# COOL

When it gets really too hot, switch on the optional misting. Integrated channels on both sides of the BEEM create a fine mist. A combination of very small orifices and high pressure lets water evaporate in the air before it makes your hair frizz. It cools the surrounding air up to 15°C. Do you want to have control on how and when? Use the smartphone app and you are the cooling master.