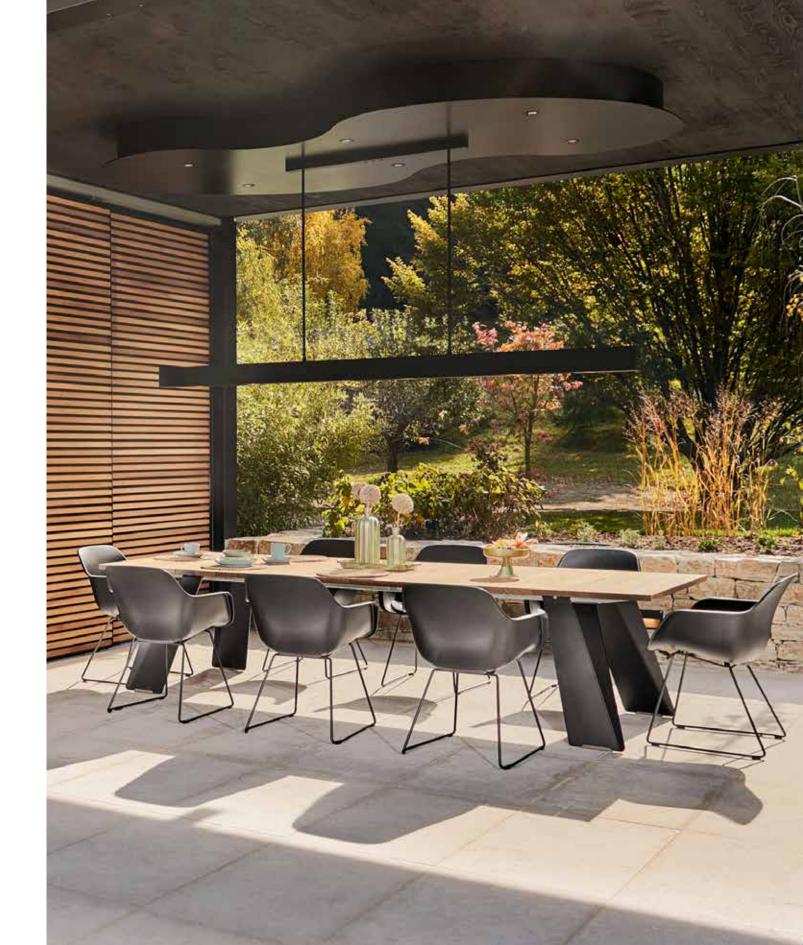

BEEM is a timeless heating & lighting product that turns your terrace into a place you don't want to leave during cool cosy evenings.

Give your terrace that little added extra. Turn it into a delightful jewel with BEEM.

# BEEM TIMELESS PENDANT LIGHTING AND HEATING FOR YOUR TERRACE

HEATSAIL PRODUCTS ARE DESIGNED AND MADE IN BELGIUM

## HEATSAIL

Heatsail is a Belgian design company established in 2012 that has redefined the luxury lighting, heating and cooling space. We develop unique technical outdoor products to create longlasting experiences by extending the finest moments of a beautiful day.